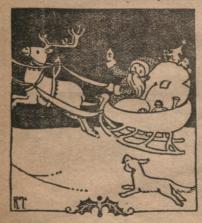

## Santa Starts Off

By MARY GRAHAM BONNER

ANTA CLAUS' dog, Boy of the North, was bark-ing," said Daddy, "for there was great excite-ment up North.
"The excitement

'The excitement was. as perhaps you may be able to guess, that San-ta Claus was about to

start his trip.
"I have more things to do this year than ever before, it seems to

" said Santa Claus.

"Boy of the North wagged his tail and gave funny little short barks which was his way of laughing. 'You say that every year,' he was trying to tell Santa Claus, as he put his cold hasse in Santa's hand and subhed up nose in Santa's hand and rubbed up beside him.

"The reindeer were waiting. The bells on their reins were jingling and the sleigh was filled with packs and

packs of toys.

"'Now, let me see,' said Santa "'Now, let me see,' said Santa Claus. 'There are many shops were packs await me. The children have written to me about the things they have seen and of what they want.

ly and truly ready at last.'

"When Santa Claus said 'We're ready,' the reindeer pranced, Boy of North barked and Santa Claus sprang into the sleigh.
"Off went the reindeer with Santa

Claus and the toys, games and count-less other things for Christmas morn-

ing.
"'Good-bye, "'Good-bye, Boy of the North, shouted Santa Claus. 'Good-bye, dear old North home, good-bye everyone and everything.

"'I'm off on my big trip of the

"And as he shouted this the reindeer were almost out of sight and the last that could be seen of Santa Claus was as he waved his red cap with the red tasset.