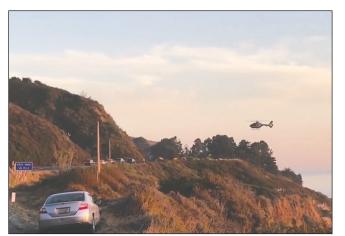

# Man arrested after 45-mile high-speed chase

Tries to escape by car and down cliff

By MARY SCHLEY

A GILROY man on drugs was arrested Friday night after leading deputies on a chase down Highway 1 through Big Sur and then trying to escape by scrambling out of his car and over a cliff, according to the Monterey County Sheriff's Office.

Monterey County Sheriff's deputies were on their way to a call near Point Sur when they saw 26-year-old Christopher Chavez "driving wildly on Highway 1" through the Carmel area in a silver Honda Civic.

"He was speeding southbound and weaving through

both directions of traffic," sheriff's deputies said.

They caught up to him near Point Lobos, but he ignored their lights and sirens, racing south through Big Sur, which was crowded with visitors enjoying the warm, sunny weather.

# Desal not needed until 2043, water district says

A helicopter lands alongside Highway 1 in Big Sur to take Christopher Chavez to the trauma center at Natividad Medical Center Friday