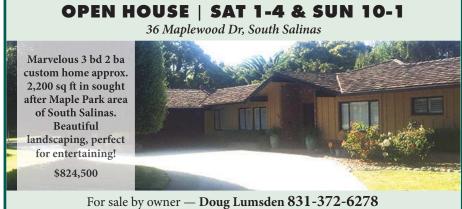

on Arkwright Court.

Carmel area: A business on Carmel Ran-

cho Boulevard was burglarized.

**Carmel area:** Theft of a purse was reported at the Crossroads. The purse was later found to have been secured by a business and returned.

#### SATURDAY, AUGUST 31

**Carmel-by-the-Sea:** Four cell phones washed up on Carmel Beach and were turned in for safekeeping.

**Carmel-by-the-Sea:** A clipboard was found and brought to the PD for safekeeping pending owner pickup.

**Carmel-by-the-Sea:** Report of domestic violence on Torres Street at 2056 hours resulted in a 29-year-old unemployed male from Marina being arrested for public intoxication and resisting arrest.

**Pacific Grove:** DUI driver collided with a parked unoccupied vehicle on Cedar Street. The 73-year-old male driver was arrested.



doug@montereymovietours.com

831.596.6118 | MAMALU369@AOL.COM CaIRE#01345594

LUCIECAMPOS

JUST SOLD IN CARMEL SAN CARLOS 4 SW OF 1ST SOLD AT \$1,463,000 #luciesellshomes



A NEW HOME BY THE

SEA MAKES FOR SOME VERY LUCKY

DOGS

A big part of what makes a community unique are the spaces shared with friends, especially the four-legged kind. At Sea Haven, we have big plans for an 18-acre park with beautiful trails, creative play areas, a community amphitheater and multiple dog parks – an incredible place for some very lucky dogs and some pretty fortunate people too.

> PRESERVE & RESIDENCES SEA HAVEN Along the Monterey Bay



18-Acre Park & Arroyo Trails Coming Soon One & Two Story Residences **from the Low \$800s** 12 Model Homes Now Open | LiveSeaHaven.com

All community information, in