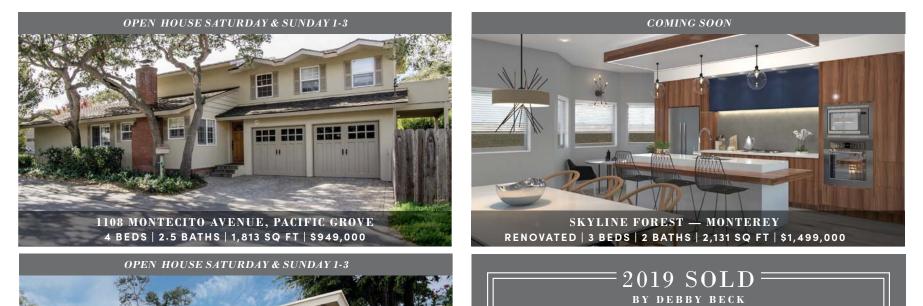

# Man arrested after 45-mile high-speed chase

Tries to escape by car and down cliff

By MARY SCHLEY

A GILROY man on drugs was arrested Friday night after leading deputies on a chase down Highway 1 through Big Sur and then trying to escape by scrambling out of his car and over a cliff, according to the Monterey County Sheriff's Office.

Monterey County Sheriff's deputies were on their way to a call near Point Sur when they saw 26-year-old Christopher Chavez "driving wildly on Highway 1" through the Carmel area in a silver Honda Civic.

"He was speeding southbound and weaving through

both directions of traffic," sheriff's deputies said.

They caught up to him near Point Lobos, but he ignored their lights and sirens, racing south through Big Sur, which was crowded with visitors enjoying the warm, sunny weather.

Carmel resident Colleen Logan had finished delivering produce to restaurants down the coast and was heading north on the new Pfeiffer Canyon Bridge in her company van when she saw the patrol vehicles speeding southbound and pulled to the side to let them pass. She noticed one car wasn't yielding, though, and realized that was the driver police were chasing.