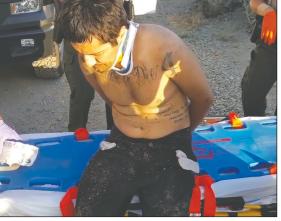

# Man arrested after 45-mile high-speed chase

Tries to escape by car and down cliff

By MARY SCHLEY

A GILROY man on drugs was arrested Friday night after leading deputies on a chase down Highway 1 through Big Sur and then trying to escape by scrambling out of his car and over a cliff, according to the Monterey County Sheriff's Office.

SCREENSHOTS FROM MONTEREY COUNTY SHERIFF'S OFFICE VIDEO

This video surveillance camera on Camino del Monte is one of six now being used by the city to keep an eye on comings and goings.

night after he led police on a high-speed chase down the coast and then tried to by escape by clambering down a cliff. Chavez, who apparently has an extensive criminal record in Santa Clara County, admitted to being on drugs, according to police, and was arrested. police station, where officers plan to use the footage and