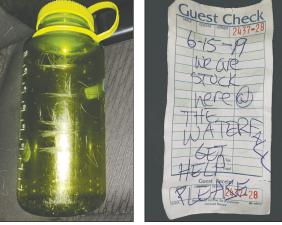

Who could blame them? The rescue — which became possible only after an SOS note was placed in a bottle and tossed over a waterfall — is a great story, regardless of how late the media was in learning about it.

Three stranded hikers tossed a water bottle with an SOS off a waterfall along the Arroyo Seco River in June. Amazingly, someone found it and sent help – and the trio was rescued the next morning.

Attention readers: Don't forget that you can have the complete Carmel Pine Cone delivered every Thursday evening to your tablet, laptop, PC or phone — with no banner ads, popups, click bait or paywalls. We also don't harvest your data or make you create an account or password. Free subscriptions available at www.carmelpinecone.com.