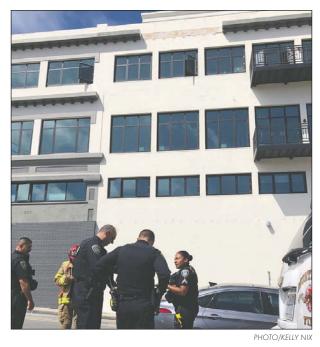

## Who knew such things were made of foam? By KELLY NIX

renovated Holman Building in Pacific Grove fell from the top of the structure Tuesday and struck a vehicle below, but nobody was hurt because the 2-foot-by-8-foot piece which resembled the crenellations on a castle — was made of styrofoam and only weighed a few pounds, according to police and the realtor for the building.

The accident happened at about 11:30 a.m. at the luxury condominium building on Lighthouse Avenue and drew several police officers and fire officials.

A LARGE piece of architectural trim on the newly

#### Fountain Avenue at Lighthouse was closed until the

Pacific Grove police and fire officials discuss an 8-foot-long piece of Styrofoam trim that fell from the top of the Holman Building this week. Nobody was injured in the accident.