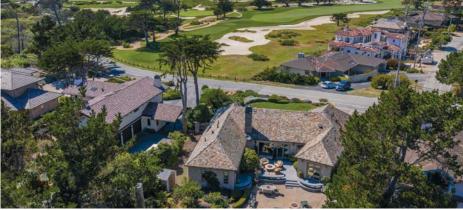

#### Property called 'iconic'

But first, a considerable amount of money will need to be raised — the sale price is \$7.9 million. Still, Berthoin hopes the upscale residents of the area will see the advantages of buying it.

The real estate listing for the property describes it as "iconic" and says it consists of "eight beautifully laid out estate parcels ranging from 2.5 to 8 acres."

There's an urgency to buy the property, Berthoin told The Pine Cone, because "it's important we have land to grow food on."