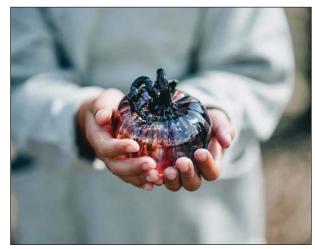

## **Glass pumpkins herald change of seasons, raise \$\$\$ for good cause**

LIKE CRISP days and colorful leaves, Carmel Middle School's Seventh annual Glass Pumpkin Patch is a sure sign that autumn is coming soon.

A fundraiser that's set for Sept. 14-15 in the Hilton Bialek Habitat next to Carmel Middle School, the yearly display includes as many as 2,000 one-of-a-kind handblown glass pumpkins created by glass artists **Nick Leonoff, Kevin Chong** and **Todd Moore**.

The venue was opened this year by architect **Thomas Rettenwender** and filmmaker **Mike Buffo** who say they want to "bring local artists together to push boundaries,

See ART page 35A

This hand-blown piece of art is just one of more than 2,000 that will be offered for sale at MEarth's seventh annual fundraising Glass Pumpkin Patch, which is set for Sept. 14-15.