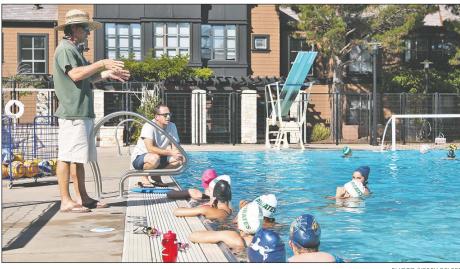

# Brush clearance saves homes

Homeowners who went to the trouble of mowing the grass and removing lower limbs from trees on their Carmel Valley property helped keep a small tire from becoming a large one. See story page 6A.

PHOTO/KERRY BELSER