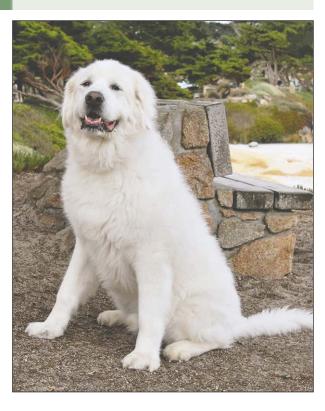

## Absolutely magical

They say the breed is magical. Gentle giants, the Great Pyrenees exhibit a Zen-like calm but can spring into action when threatened or excited. Bred to serve as guardians to livestock, they are deeply devoted to their charges.

Marie Antoinette is even believed to have used Great Pyrenees to protect her children.

Born to a breeder in Los Angeles, Romeo and Giulietta came home to Carmel Woods as little cotton balls, their person said. Yet, at just 8 weeks, he weighed 68 pounds, while she was 20 pounds lighter. Inseparable, the siblings slept, side by side, touching.

## By Lisa Crawford Watson

Romeo and his person recently went down to Carmel Beach, where she let him run free, from one end of the shore to the other. He greeted people and introduced himself to every dog on the beach.

"He had a grand ol' time," his person said. "Romeo and Giulietta were my reason. Now, he's my reason. He's still got a lot of life in him, and he's still absolutely magical."