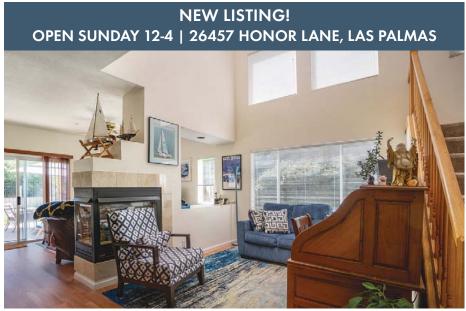

ding

Carmel-by-the-Sea: A counter report was made for a non-injury accident in the parking lot at Scenic and Ninth. Carmel-by-the-Sea: Driver's license was

found on Lincoln south of Eighth and turned in to the station. Owner was contacted.

Carmel-by-the-Sea: Credit card found on Mission south of Fourth. Possible owner located.

Taking a personalized approach to help you achieve your goals!

owner contact.



SW Corner Carmelo & 12th - SP: \$2,695,000 3 bed, 3.5 bath = 1,534 sq. ft. = 4,000 sq. ft. lot

A **7** ords simply don't do justice to how thoughtful, smart and thorough you are. I am so lucky to have you in my corner!"

- Suzy Soo, Buyer



## Rebecca Wolf Arnold

831.241.2600 • Rebecca@CarmelRealtyCompany.com www.SellingCoastalCalifornia.com DRE#01706104

CARMEL REALTY COMPANY 



Delightful home in excellent condition with beautiful views in sunny Las Palmas. 1570 sq ft of living space with 3 bedrooms, 2.5 baths and a 2 car garage. \$679,000 STEPHEN POLETTI • DRE#00482426 • 831-236-7161

**PACIFIC GROVE** 

Carmel-by-the-Sea: Wallet lost on Dolores south of Ocean. On Aug. 27, the wallet was turned in. The owner requested all be destroyed except mail back the driver's license.

Carmel-by-the-Sea: A 36-year-old male service tech from Ripon was contacted in the driver's seat during a vehicle check at Junipero and Seventh at 2056 hours and was found to be operating a motor vehicle while under the influence of alcohol by his own admission. The driver had a prior DUI conviction and was on DUI probation. The driver was lodged at county jail, and the vehicle was turned o