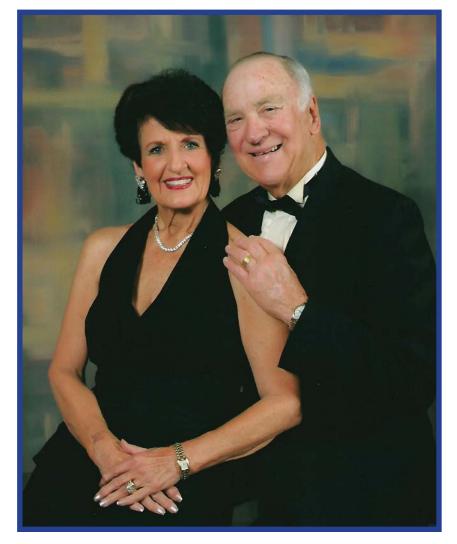

## JAMES IRWIN MILLER AND BARBARA LOUISE MILLER

James Irwin Miller, a Carmel resident of nearly 70 years, passed peacefully at home at the age of 85, with his daughters and son in laws beside him on April 8, 2019. Jim is survived by his wife of 63 years, Barbara Stone Miller; daughters Karen, Kristina and Sharon; elder brother Perry D. Miller, also a longtime Carmel resident; grandchildren Rosalind, Jason, Marina and Dylan; and many nieces, nephews, and cousins of the Miller clan.

Jim was born in Minneapolis, Minnesota, the youngest child of three to Leo F. Miller and Grace Coombs Miller. He moved with his family to Carmel as a teen and graduated from Carmel High School in 1952. Jim graduated with a BA in Business from UC Berkeley in 1956, where he met and the same year married his wife, Barbara. Jim

later completed his MBA attending night school while running several local businesses and raising a family.

Jim served as a Lieutenant in the US Navy. He and Barbara were stationed at Subic Bay in the Philippines for two years. They returned to the Monterey area to raise a family, running/ owning several local companies over the years including Miller Floors (currently owned/operated by his daughter Sharon), Miller's Elite Cleaning, Miller Self Storage, and, together with his brother Perry, co-owned Miller Mayflower Moving and Storage.

Jim was a devoted, supportive and loving father, husband, and family man. He was known for his strong faith, savvy business acumen, and for his many ways of giving back to his community, something he felt passionate about.

Jim had an adventurous spirit that he encouraged and shared with his wife, daughters, and grandchildren. He taught his daughters to ski before age 5 and enjoyed skiing vacations, as well as water skiing on the Delta, and later traveling via motorhome with his family. He and Barbara traveled all

Barbara Louise Miller (Stone) passed away peacefully on May 2, 2019, after a very brief illness and only three weeks after losing her loving husband James. Her daughters and grandchildren, speaking to her at her bedside and on several cell phones, surrounded her when she passed. While her passing was unexpected, she was at peace with joining Jim in heaven.

Born in San Francisco, California to Thelma C. Stone (Crandall) and Henry Lee Stone in 1934, Barbara grew up with her younger brother Richard in Point Arena and then San Leandro California. She attended University of California, Berkeley, where she met James (Jim), and

they were married in 1956. They spent their first few years living in the Philippines where Jim was an officer in the US Military, and later settled in Carmel, California, where Jim lived since high school.

Barbara was a devoted mother to three daughters, Karen, Kristina, and Sharon, and amazing grandmother to four grandchildren, Dylan and Marina Saunders and Rosalind and Jason Whisler. She was a fun loving and gentle spirit, who never had a bad thing to say about anyone. She enjoyed skiing, boating, water aerobics, and traveling in their motorhome across the US and Canada, often taking their grandchildren in later years. When the kids were young, they spent time at their cabin in Strawberry and on her father's yacht in the San Francisco delta.