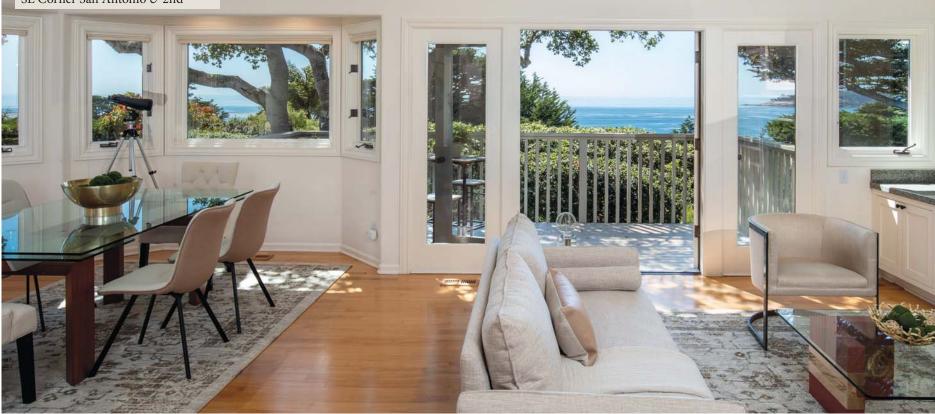

The cell phone company wants to install antennas on top of five PG&E poles located on San Antonio between 10th and 13th, on Lincoln and Mission streets near 12th, and on 10th just north of Dolores, extending their heights to up to 50 feet from their existing 29 to 38 feet.