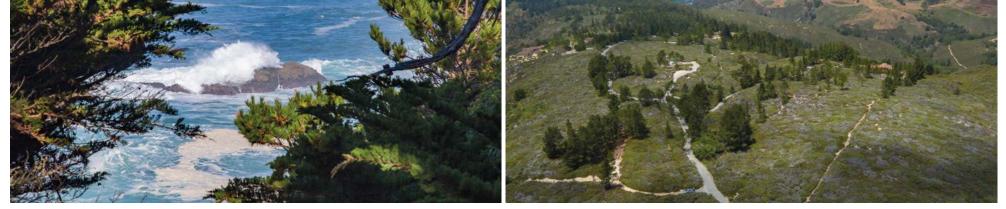

ΒY

Soberanes Fire area will be closed for a year

LOCALS AND LOVED

■ No camping or hiking in vast area until the end of 2017

By MARY SCHLEY

TRUSTED

ΒY

THE U.S. Forest Service last week reduced the area that's off-limits as a result of the Soberanes Fire, which was started by an illegal campfire on July 22 and finally contained in October after burning more than 132,000 acres, destroying 57 homes, killing one firefighter and injuring several others. But the large chunk of land burned in the blaze will remain closed for another year, according to spokesman Andrew Madsen.

Much of Los Padres National Forest remains closed to the public, in order to protect hikers, campers and other visitors from dangerous conditions resulting from the blaze, and to allow the land to recover. But the boundaries have been

reduced to the area that burned in the fire, effectively reopening the southern portion of the Monterey Ranger District to the public, according to Madsen.

The new Soberanes Fire Closure Area stretches from the upper portion of Palo Colorado Road south along Highway 1 and North Coast Ridge Road, east along the North Coast and Lost Valley trails to the Escondido Campground, northeast along the Arroyo Seco-Indians Road to the Arroyo Seco recreation area, to Carmel Valley Road, and then northwest again not far from Carmel Valley Road, ending to the southwest of the Cachagua Grade, near Black Rock Ridge.

"Closure of the fire area aims to help ensure that members of the public are not injured within the fire perimeter, and allows for the scorched landscape to begin the rehabilitation process," Madsen said.

Law enforcement officers working for the forest service

See CLOSED page 7A

VISITORS

A map (left) shows the revised boundaries of public lands that are closed due to damage from the Soberanes Fire. A firefighter (above) douses a spot fire near a redwood.