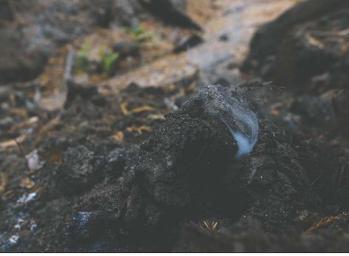

### Even after recent rains, wildfire lingers in smoldering redwood

#### By CHRIS COUNTS

8A

USING HIS camera to document the emerging recovery of Big Sur's landscape in the aftermath of the Soberanes Fire, Michael Troutman came across one of Mother's Nature's unexpected surprises last week at 1,057-acre Mitteldorf Preserve in Carmel Valley — a smoldering redwood tree.

Clearly, recent rains weren't enough to douse the burning embers deep inside every redwood.

"There was blue smoke coming out of it," said Troutman, who received permission, and an escort, to visit the property, which is owned by the Big Sur Land Trust. "It was really fascinating - I saw flames in the same tree in September."

The charred landscape is also showing signs of recovery.

"There's a lot of green," Powers reported.

See SMOLDER page 19A

A charred redwood at Mitteldorf Preserve was still smoking in early December, nearly two months after the Soberanes Fire was put out – and despite recent rains.

PHOTO/MICHAEL TROUTMAN, DMT IMAGING

Please join the staff of Pacific Grove Travel as we welcome **COLLETTE TRAVEL — ALPINE LAKES AND SCENIC TRAINS Special Monterey Peninsula Event!** 