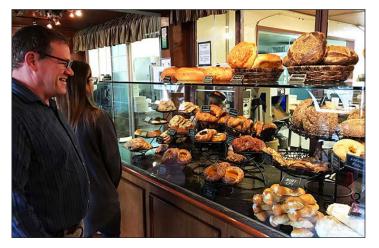

### BAKERY REOPENS AFTER SEWER FIX

### By KELLY NIX

THE CITIZENS of Pacific Grove can now breathe a little easier. Pavel's Backerei is back open for business.

The bakery at 219 Forest Ave. had to be shut down last week for several days because of a sewer problem, leaving bread and pastry junkies without their daily fixes of par excellence cookies, cinnamon rolls and fresh baguettes, among many other things. But the closure was also a big headache and financial blow to Pavel's owner Paul Wainscoat during the bakery's busiest time of year. Though the baker tried to convince the city that the work could wait until after Christmas, officials cited health and safety issues. The work was finished in three days.

The bakery reopened Dec. 9 but sales were down 50 percent, Wainscoat said. Sales

See PAVEL'S page 20A

These hungry patrons line up to order pastries from Pavel's Backerei Thursday. The bakery reopened after repairs to the sewer line last week.

PHOTO/KELLY NIX