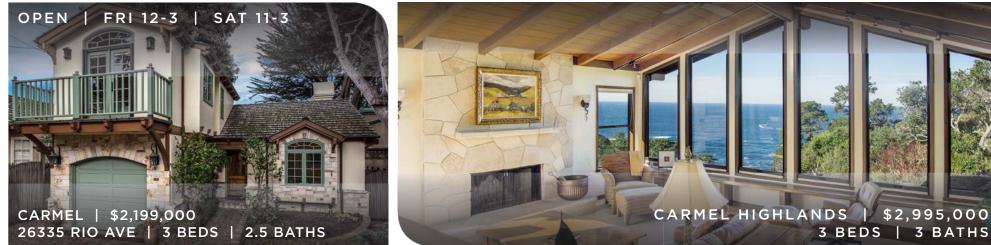

Carmel • Charming Home Inside and Out • 3 Bed, 2+ Baths • \$4,395,000

"More Bonuses. Higher Payouts. Better Baccarat."