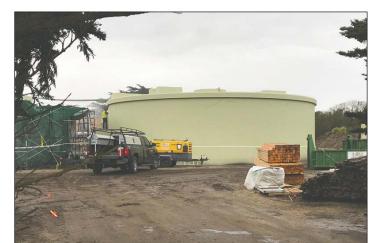

### Pacific Grove starts work on water recycling project

■ Joining P.B. using reclaimed water on golf course, parks

By KELLY NIX

CREWS HAVE broken ground on the long-awaited project that will allow Pacific Grove's golf course and cemetery greens to be irrigated with recycled water instead of drinking water.

Pacific Grove's Local Water Project will divert a portion of the city's wastewater to the old Point Pinos treatment plant west of Asilomar Avenue and Ocean View Boulevard. The new supply of recycled water will free up the same amount of potable H20 for other uses in the city.

"This has been a long time coming," city manager Ben Harvey said of the water project. "We are all very excited."

On Dec. 9, construction crews began refurbishing the existing holding tanks at the old sewage treatment plant at Point Pinos "to transform them into a water recycling facility," Harvey said.

A worker on Thursday power washed this large tank, which is part of Pacific Grove's old sewer plant that will be used for a new water recycling project.

PHOTO/KELLY NIX