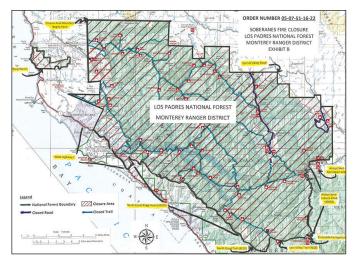

reduced to the area that burned in the fire, effectively reopening the southern portion of the Monterey Ranger District to the public, according to Madsen.

The new Soberanes Fire Closure Area stretches from the upper portion of Palo Colorado Road south along Highway 1 and North Coast Ridge Road, east along the North Coast and Lost Valley trails to the Escondido Campground, northeast along the Arroyo Seco-Indians Road to the Arroyo Seco recreation area, to Carmel Valley Road, and then northwest again not far from Carmel Valley Road, ending to the southwest of the Cachagua Grade, near Black Rock Ridge.

Law enforcement officers working for the forest service

See CLOSED page 7A

VISITORS

A map (left) shows the revised boundaries of public lands that are closed due to damage from the Soberanes Fire. A firefighter (above) douses a spot fire near a redwood.

### **CLOSED** From page 1A

will strictly enforce the closure order, and a violation can cost a person \$5,000 in fines and/or six months in jail. The closure order expires Dec. 4, 2017.