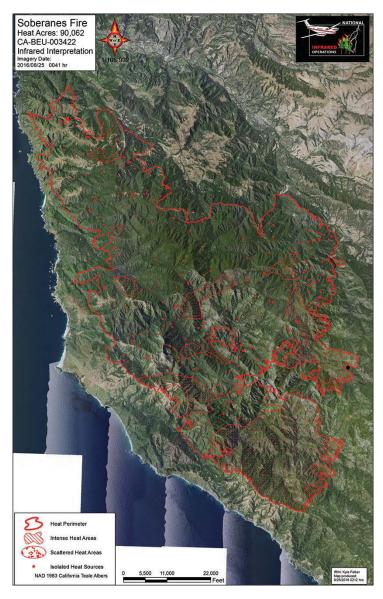

# Evacuation warnings lifted, parks reopening as Soberanes Fire moves south

By MARY SCHLEY

PARKS ON the Big Sur Coast are slowly reopening, the moratorium on beach fires on the Monterey Peninsula could be drawing to a close, and firefighters working on the southern edge of the now 90,000-plus-acre Soberanes Fire are using "minimum impact suppression tactics" as much as possible while constructing fire lines in the Ventana Wilderness. Evacuation warnings have been lifted everywhere except along Tassajara Road, and the only evacuation order still in effect is on Coast Ridge Road.

During the past week, the fire — which was sparked by an illegal campfire in Garrapata State Park the morning of July 22 and has destroyed 57 homes and 11 other buildings grew by 8,666 acres while being held at 60 percent containment. It has continued to burn in the rugged and inaccessible wilderness in the southern end of the county, and the number of people fighting it has dropped from 2,690 on Friday, to 1,494 as of Aug. 25. It's now burning in the areas of the 2008 Basin Complex Fire and the 1977 Marble Cone Fire, which have less vegetation than the areas where the fire began.

Over the weekend and this week, firefighters continued building and improving existing firebreaks spanning from Los Padres Reservoir to Chews Ridge, with some crews camping near the fire front while scouting for places to carve new breaks. The fire burned across the Carmel River about five miles from Chews Ridge, according to officials.