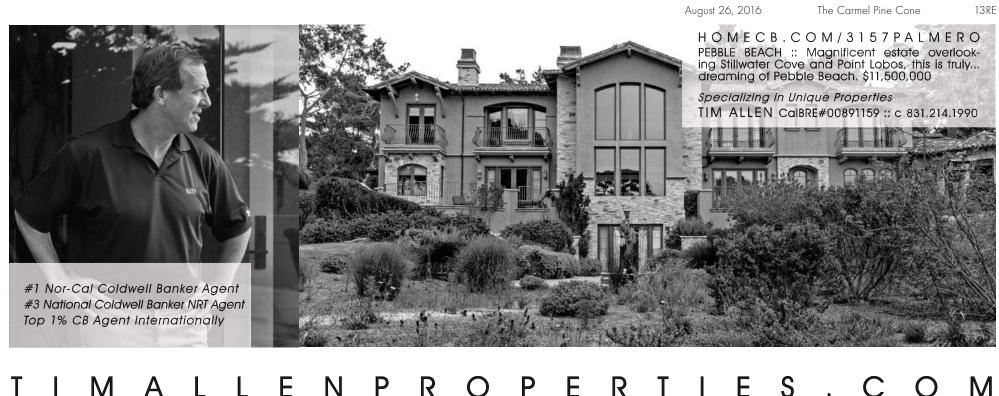

See ROUNDABOUT page 19A

PHOTO/KELLY NIX, RENDERING/COURTESY CITY OF MONTEREY

Construction equipment and collision barriers (left) line Highway 68 near its junction with Highway 1 as workers start building the much anticipated roundabout (right) which is expected to smooth traffic by eliminating the stoplight and all left turns at the busy intersection.