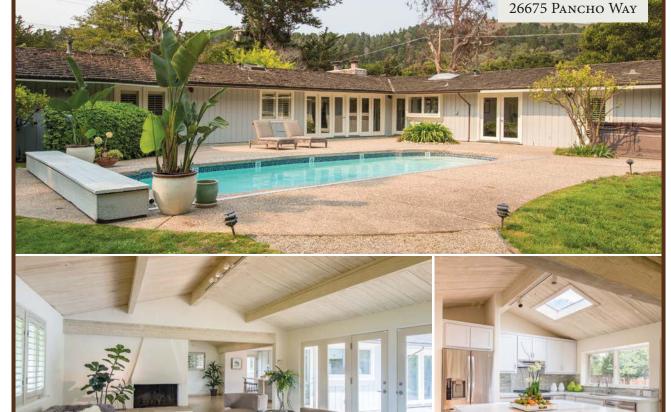

451 Canyon Del Rey Blvd (in the Stone Creek Center by Tarpy's) 831-899-PETS (7387)

www.thepetspecialists.com

The Carmel Pine Cone

August 26, 2016

Just Listed OCEAN VIEW HARDWOOD FLOORS OPEN BEAM CEILING

Carmel • 3 Bed with Office, 2 Bath, plus 1 Bath Studio