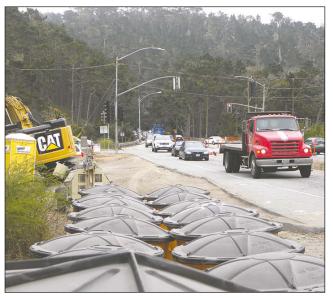

# HIGHWAY 68 ROUNDABOUT CONSTRUCTION BEGINS

By KELLY NIX

Volume 102 No. 35

AFTER A delay of almost a year, crews began construction this week on a \$10 million roundabout at the intersection of Highway 1 and Highway 68 officials maintain will make traveling through the congested area much easier.

The Highway 68 roundabout will replace traffic lights at the intersection, which is often clogged during rush hours, especially going eastbound on Highway 68.

"This is going to make things so much better for trav-

See ROUNDABOUT page 19A

PHOTO/KELLY NIX, RENDERING/COURTESY CITY OF MONTEREY

Construction equipment and collision barriers (left) line Highway 68 near its junction with Highway 1 as workers start building the much anticipated roundabout (right) which is expected to smooth traffic by eliminating the stoplight and all left turns at the busy intersection.