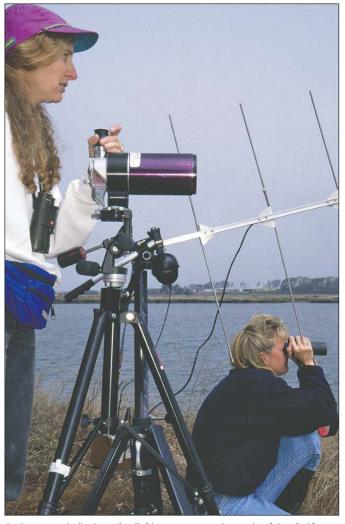

# While you may be sick of it, researcher loves fog and sees a bright future in it

BY CHRIS COUNTS

To HEAR locals and tourists curse about it every summer, you would think that fog has no redeeming qualities. But what others view as a nuisance that ruins a perfectly good sunny day, a Monterey Peninsula researcher sees as an untapped resource.

"It's not a solution to all our water problems," Daniel Fernandez told The Pine Cone. "But it can potentially do a lot of good. A lot of people around the world are interested in what fog catching can offer.'

A professor at Cal State University of Monterey Bay and a co-coordinator of the school's environmental studies program,

Fernandez presents a talk, "Fog — Let's Catch It," Sunday, Aug. 28, at the Pacific Grove Museum of Natural History.

Fernandez said water captured from fog can have many practical uses, such as watering gardens, revegetating burned areas and providing water for wildlife so it has less incentive to encroach on residential neigh-

August 26, 2016

Besides talking about the potential benefits of collecting fog, Fernandez will discuss how panels of fine mesh are used to collect the tiny water droplets that make up fog. All that is needed is good breeze. "From a single square meter of vertically mounted mesh, up to several gallons of water have been produced in a single day under foggy conditions with sufficient wind," researchers say.

For the past decade, Fernandez has been seeking more efficient ways to collect fog. Boosted by funding from the National Science Foundation, he and other researchers have expanded a network of fog collectors that started in Carmel and Marina, and now extends from Big Sur to Arcata.

As an educator, Fernandez said fog collecting offers students an interesting perspective on how nature works - and how it can benefit people.

"It's exciting how fog collecting can

See FOG page 29A

Fog is captured on a ridge above Palo Colorado Canyon by researchers who say the practice can provide an additional source of water for drought-stricken communities.