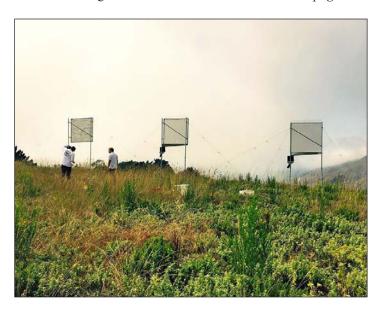

As an educator, Fernandez said fog collecting offers students an interesting perspective on how nature works - and how it can benefit people.

"It's exciting how fog collecting can

See FOG page 29A

Fog is captured on a ridge above Palo Colorado Canyon by researchers who say the practice can provide an additional source of water for drought-stricken communities.