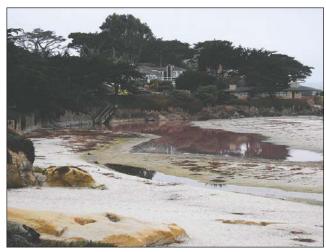

# 'Perfect storm' causes stink at beach

By MARY SCHLEY

A LARGE pool of what some feared to be raw sewage because of its offensive aroma and proximity to public bathrooms at the south end of Carmel Beach is in fact the result of "a sort of perfect storm effect," according to city forester Mike Branson.

"There were some high tides a few weeks ago that created ponding of seawater behind the sand berm closer to the water," he explained. "Normally, these ponds will drain out to the ocean on their own, but sometimes, the ponds can linger for a while."

And because coastal laws prohibit the city from cutting the beach to drain the water, according to Branson, it sits and cooks in the sun while also being fed by "natural seeps along the beach south of Santa Lucia to Martin that have sulfur