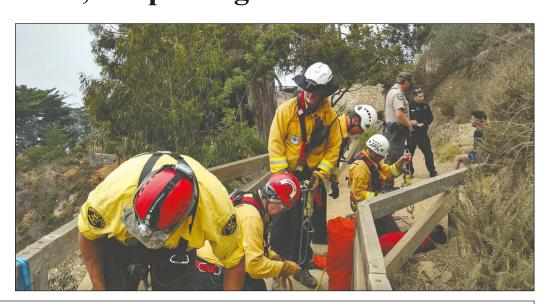

# While firefighters battle dueling blazes, trespassing hiker needs rescue

By CHRIS COUNTS

W ASTING VALUABLE manpower at a time when major fires are raging across the state — including two in Big Sur — a hiker needed to be rescued Aug. 20 from a cliff just above the beach next to the iconic waterfall at Julia Pfeiffer Burns State Park.

The incident happened at about 8 a.m. The hiker was an unnamed 20-year-old man from Texas who was visiting Big Sur with his family.

"The misguided hiker walked into a closed park, due to the Soberanes Fire, then attempted to descend a 200-foot cliff side to the beach below," the Monterey County Sheriff's Office

Equipment-laden emergency workers collect their gear after rescuing a misguided hiker Saturday from a cliff at Julia Pfeiffer Burns State Park. The man, who is being questioned at rear by law enforcement, was cited for entering a closed park and then blasted on social media.