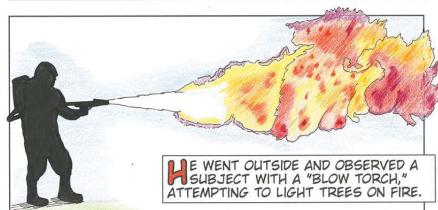

Carmel-by-the-Sea: Subject on Lincoln Street placed on a 72-hour hold for making suicidal threats and acting irrationally.

Pacific Grove: Male stated he pulled over in the Forest Hill shopping center to view his phone. While he was sitting in his car, a subject

walked by his vehicle mumbling something under his breath. He looked up, saw the subject and redirected his attention back toward his cell phone. He stated the subject turned around, walked back to his vehicle, and challenged him, stating, "What's up? Are you following me? Don't look at me! I'm going to f\*\*k you up!" The man stated he locked his door and told the subject he was calling the police. The subject told him, "You better lock your door," and walked off toward Arkwright Court. He stated he has seen the subject one time before and wanted a report in the event the subject tried to do something in the future.