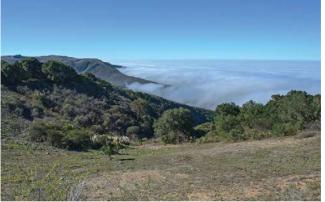

As an educator, Fernandez said fog collecting offers students an interesting perspective on how nature works - and how it can benefit people.

"It's exciting how fog collecting can

See FOG page 29A

Fog is captured on a ridge above Palo Colorado Canyon by researchers who say the practice can provide an additional source of water for drought-stricken communities.