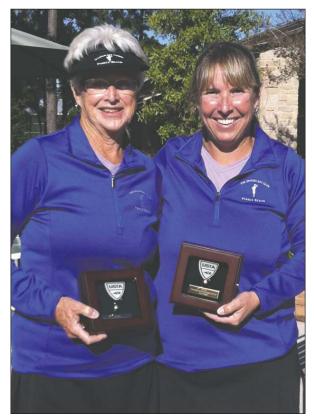

## Four's a charm for unbeatable mother-daughter tennis duo

#### By CHRIS COUNTS

8A

WITH A big win last week, a tennis pro who lives in Carmel and her mom captured the national Grand Slam in their age division for mother-daughter tennis tandems.

Leslie Tracy, 45, and her mother, Penny Powell, 70, took first prize Nov. 1-3 in the United States Tennis Association's Super Senior Hard Court Championships in Montgomery, Texas.

PHOTO/COURTESY JASON TRAC

Penny Powell, left, and her daughter, Leslie Tracy, right, last week won the national Grand Slam in their age division for mother and daughter tennis tandems. Tracy lives in Carmel.