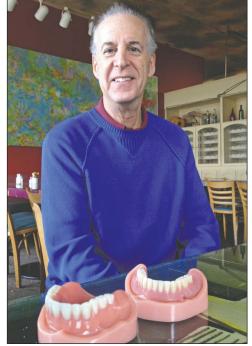

PHOTO/KELLY NID

Lawrence Wallace of Carmel Valley doesn't wear false teeth, but he's the inventor of a new type of dentures that is less expensive and easier to make.

See **TEETH** page 31A

Have the complete Carmel Pine Cone delivered every Thursday evening to your iPad, laptop, PC or phone. Free subscriptions available at www.carmelpinecone.com