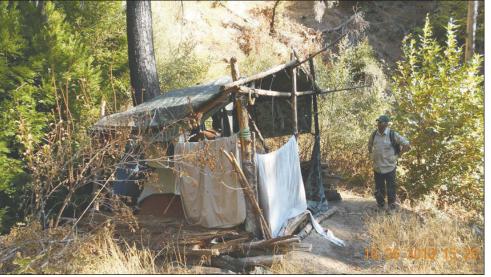

At Sykes Camp in Big Sur, a popular but overused destination for backpackers, volunteers from the VWA removed trash, tried to deal with human waste, and examined an illegal camping structure.

fire rings and a burned toilet. They also found a 15-footby-15-foot structure con-