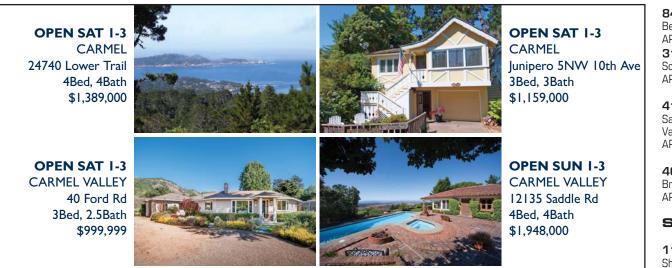

ent and Marjorie Arroyo APN: 001-881-046

**447 Figueroa Street — \$390,000** Sebastian Davi to Cox Holding Company APN: 001-712-013

**10 Via Ladera — \$590,000** Vladimir and Irina Lipkin to Clyde and Dorothy Roberson APN: 001-421-005 **207 Herrmann Drive — \$620,000** Anthony and Elizabeth Defranco to Richard and Jennifer Hewitt APN: 001-431-005

**125 Surf Way, unit 440 — \$640,000** William and Virginia Johnson to Albert Ahumada APN: 011-443-086

570 Dry Creek Road — \$710,000 Salvatore and Linda Balasteri to Stephen and Catherine Reid APN: 014-021-008

**47 La Playa Street — \$1,377,000** Thomas and Joan Maher to Jeffrey and Christine Long APN: 001-811-047

#### **Pacific Grove**

**1155 Presidio Blvd. — \$420,000** Eric Fonferek and Maria Collins to Edward Matchak APN: 007-592-003



## "An expert who gets results!"

Sotheby's

Sam Piffero, Realtor 831.236.5389 Sam@SamPiffero.com | www.SamPiffero.com

Get your complete Pine Cone by email - free subscriptions at www.carmelpinecone.com



47 La Playa Street, Monterey – \$1,377,000

**813 Todd Lane — \$675,000** Richard Krolak and Theresa Parker to John and Mi Wilkerson APN: 006-642-009

**840 Marino Pines Road — \$695,000** Benjamin and Kathryn Perry to Jeffrey Hyink APN: 006-634-048 **315 Granite Street — \$728,000** 

Scott and Margaret Thompson to Lynn Yaghoubian APN: 006-325-007

**419 Forest Avenue — \$1,500,000** Sandra Kalinowski, Ronald and Georganne Talcott and Bruce and Valentina Kelly to Daniel and Leslee Field APN: 006-482-004

40 Beach Street — \$1,665,000 Brenda Wood to John and Stephany Lalonde APN: 006-