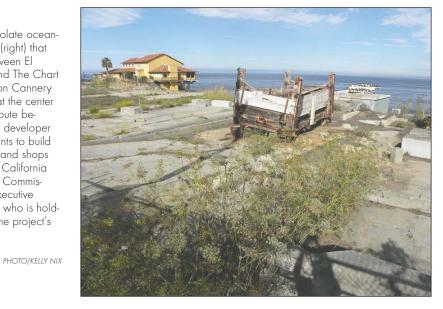

## Developer of Cannery Row Marketplace sues coastal commission

This desolate ocean-

Torito and The Chart

House on Cannery

Row is at the center

tween a developer who wants to build

condos and shops

and the California

director, who is hold-

ing up the project's

Coastal Commis-

sion's executive

permit.

of a dispute be-

front lot (right) that

lies between El

#### By KELLY NIX

THE DEVELOPERS of a massive retail and housing development proposed for Cannery Row have filed a lawsuit against the California Coastal Commission alleging the state agency's staff and executive director have refused to abide by the terms of the project's 2008 approval.

In a suit filed Nov. 1, Aqualegacy Development, LLC – which wants to build condos, shops, restaurants and parking spaces on prime Cannery Row property — claims the commission and its director, Charles Lester, are overstepping their authority in violation of the conditions set by commissioners when they approved the project in 2008. The lawsuit also alleges Lester has refused to meet with the developer over the issue.

The 90,000-square-foot project, to be built between El Torito and the Chart House, calls for about 40 condominiums, affordable housing units, retail shops, restaurants and more than 375 parking spots. Developers had proposed a desalination plant to supply water to the project because Monterey does not have any water credits available.