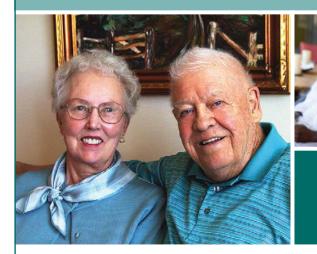

#### By CHRIS COUNTS

8A

WITH A big win last week, a tennis pro who lives in Carmel and her mom captured the national Grand Slam in their age division for mother-daughter tennis tandems.

Leslie Tracy, 45, and her mother, Penny Powell, 70, took first prize Nov. 1-3 in the United States Tennis Association's Super Senior Hard Court Championships in Montgomery, Texas.

PHOTO/COURTESY JASON TRAC

Penny Powell, left, and her daughter, Leslie Tracy, right, last week won the national Grand Slam in their age division for mother and daughter tennis tandems. Tracy lives in Carmel.