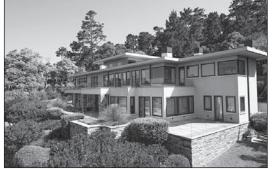

## County: EIR required before home above 17 Mile Drive can be torn down

#### By KELLY NIX

8A

THE OWNER of a mid-century modern home in Pebble Beach who has proposed demolishing it and replacing it with a house nearly three times as big will need to submit to an exhaustive environmental review before that can be considered, county planners said.

Massy Mehdipour has proposed razing her 4,124-square-foot home at 1170 Signal Hill Road - designed by celebrated architect Richard Neutra - so she can build a 11,933-square-foot, three-story home in its place.

But senior Monterey County planner Delinda Robinson informed Mehdipour that the county will require an environmental impact report before it considers demolition of the home. The residence, built in 1958, is known as the Connell House for its first