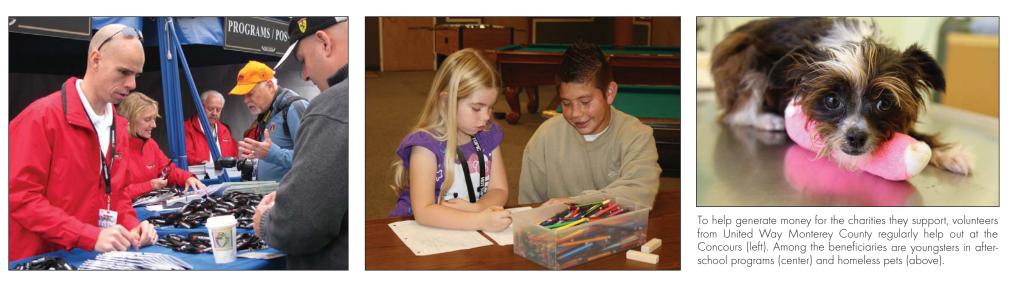

When school started this week in the Monterey school district, students learned they would not be permitted to show the flag of California (left) on their clothing, but it's fine for the them to display the flag of Mexico. Even kindergarteners are subject to the new rules.