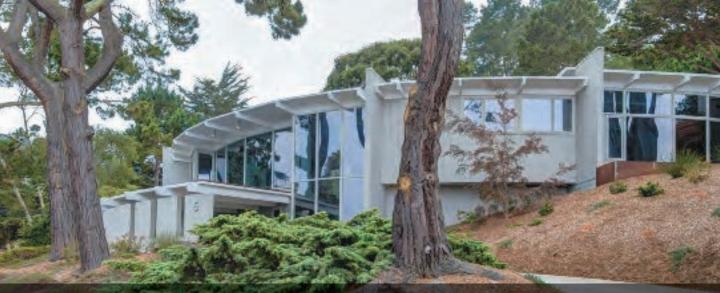

#### By KELLY NIX

8A

THE OWNER of a mid-century modern home in Pebble Beach who has proposed demolishing it and replacing it with a house nearly three times as big will need to submit to an exhaustive environmental review before that can be considered, county planners said.

Massy Mehdipour has proposed razing her 4,124-square-foot home at 1170 Signal Hill Road - designed by celebrated architect Richard Neutra - so she can build a 11,933-square-foot, three-story home in its place.

But senior Monterey County planner Delinda Robinson informed Mehdipour that the county will require an environmental impact report before it considers demolition of the home. The residence, built in 1958, is known as the Connell House for its first

#### owners.

"We believe that an EIR is the appropriate CEQA document to prepare for your project," Robinson wrote to Mehdipour, the CEO of Menlo Park-based high tech company, Skire, Inc.

Mehdipour's plans have faced opposition from a group who contend the home needs to be preserved because it's a classic example of modernist architecture and exemplifies the highly influential Neutra's approach to design. Mehdipour did not respond to a message left by The Pine Cone this week.