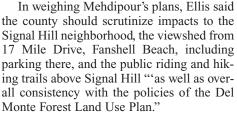

#### By KELLY NIX

8A

THE OWNER of a mid-century modern home in Pebble Beach who has proposed demolishing it and replacing it with a house nearly three times as big will need to submit to an exhaustive environmental review before that can be considered, county planners said.

Massy Mehdipour has proposed razing her 4,124-square-foot home at 1170 Signal Hill Road - designed by celebrated architect Richard Neutra - so she can build a 11,933-square-foot, three-story home in its place.

But senior Monterey County planner Delinda Robinson informed Mehdipour that the county will require an environmental impact report before it considers demolition of the home. The residence, built in 1958, is known as the Connell House for its first

#### owners.

"We believe that an EIR is the appropriate CEQA document to prepare for your project," Robinson wrote to Mehdipour, the CEO of Menlo Park-based high tech company, Skire, Inc.

Mehdipour's plans have faced opposition from a group who contend the home needs to be preserved because it's a classic example of modernist architecture and exemplifies the highly influential Neutra's approach to design. Mehdipour did not respond to a message left by The Pine Cone this week.