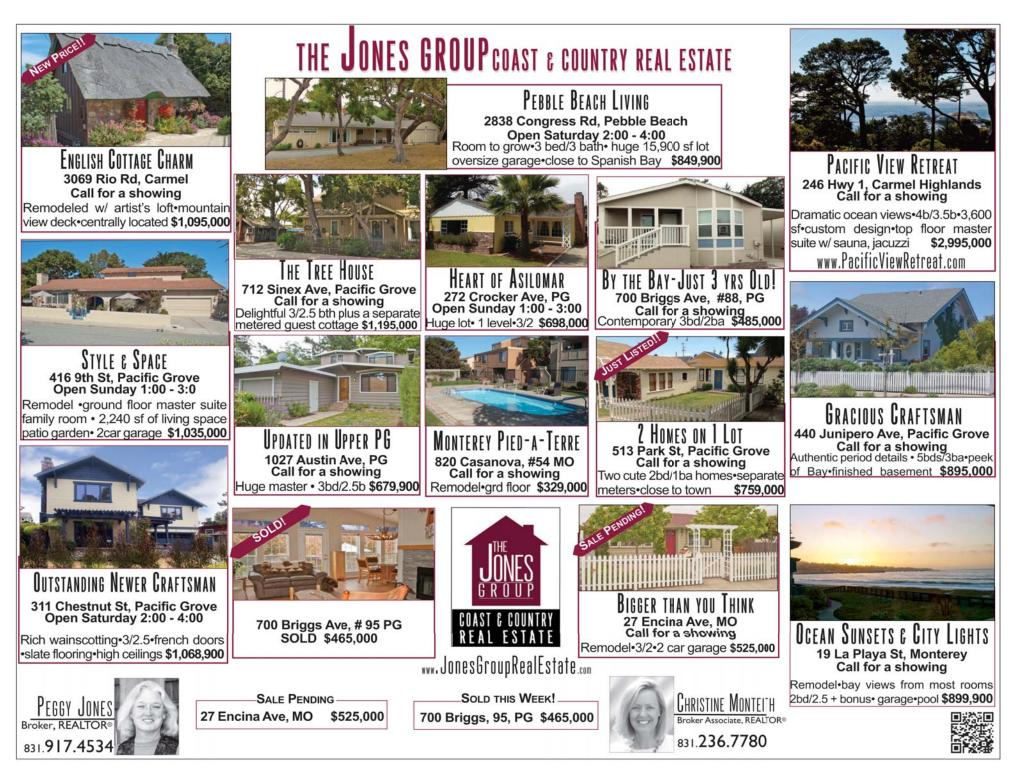

Thinking of buying or selling a house in the Monterey Peninsula? Be sure to use a realtor who advertises in The Carmel Pine Cone. They care about the community ... and they care about you!



Annie Giammanco • 831-915-1004 • International Estates Inc. • giapepe@aol.com

## **SPECTACULAR CARMEL** Mediterranean Estate



Located on over 2.5 lots with Carmel Bay and Point Lobos views. This magnificent home was completely remodeled, retaining its charming historic 1920's integrity. The Spacious master bedroom has ocean views and private study with fireplaces.



Offered at \$3,950,000



(831) 915-1830 wggwilson@aol.com BRE# 01096607

"Bud" Larson (831) 596-7834 Bud@CasperByTheSea.com BRE# 00404972



Wilson & Larson Integrity • Experience • Results International President's Circle TOP 10%



| 12 RE                                                        | The Carmel Pine Cor | ne                                            | August 9, 2013 |
|--------------------------------------------------------------|---------------------|-----------------------------------------------|----------------|
| <b>BIG SUR</b>                                               |                     |                                               |                |
| <b>\$500,000</b><br>O Sycamore Car<br>Sotheby's Int'l RE     |                     | <b>Fr 1-4</b><br>Big Sur<br>915-0991          | Th             |
| <b>\$500,000</b><br>O Sycamore Car<br>Sotheby's Int'l RE     |                     | <b>Sa 1-4</b><br>Big Sur<br>91 <i>5-</i> 0991 |                |
| <b>\$500,000</b><br>O Sycamore Car<b