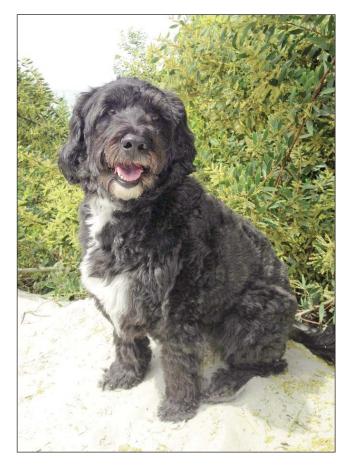

## Water baby

He WAS fishing from his Albin boat in Fort Bragg, a coastal community north of Mendocino, when a boat came into the harbor, carrying two Portuguese water dogs. Having recently lost Serra, a 10-year-old companion of the same breed, he paid attention to the two wavy-haired working dogs. He also noticed that one of them, named Schooner, was expecting puppies, so he quickly reserved the pick of the litter. For 12 weeks he saw Schooner every day, waiting and watching, until finally the pup he was waiting for was born on a misty morning aboard a boat in Fort Bragg.

True to her heritage, Misty, now 7, is a water baby who loves to go to the beach, where she swims easily and efficiently with her webbed feet, or runs through the surf along the shore. Because the sugar-fine sand settles deep into her hair, her family limits her visits, taking her to the beach every two weeks, just before bath time.

Bred to work in the water, Portuguese water dogs were trained to usher fish into fishing nets, retrieve broken tackle, and move easily among bobbing trawlers in the warm waters off the coast of Portugal, and all the way to the frigid fishing waters of Iceland. While Misty's predecessor, Serra, was an expert swimmer in the icy waters of Lake Tahoe, where her family spent their winters, Misty stays close to shore in the coastal waters of Carmel.

More often, she is seen with her person, trekking up Ocean Avenue to Carmel Plaza for coffee, followed by a visit to Tiffany, where she helps herself to cookies. Trained with hand signals, she knows not to bark but to