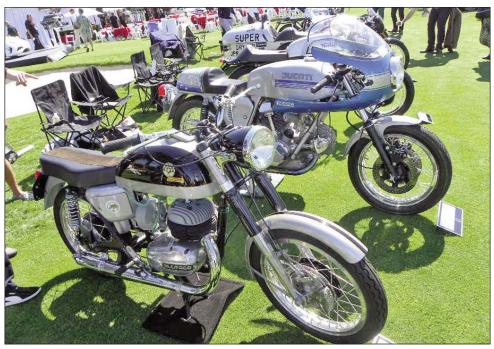

## MISSION JUMPS ON CONCOURS BANDWAGON

#### By MARY SCHLEY

THE INAUGURAL Carmel Mission Concours Car Show & Blessing of the Automobiles, presented by the Knights of Columbus Wednesday, Aug. 14, from noon to 5 p.m., is a positive that sprung from a negative.

"It's a tale of two car shows," explained organizer Frank DiPaola. "A friend of mine who's a Knight of Columbus in New York decided to have a blessing of the cars show, and I went there to help him. He had a heart attack while I was there, and he looked at me and said, 'You and your wife are going to have to do the show.""

That experience inspired him to approach Bishop Richard Garcia about the possibility of staging a similar concours and car blessing in the courtyard of the historic Carmel Mission during the Monterey Peninsula's world-famous Concours Week. The event would raise money for the Knights of Columbus — the largest fraternal order in the Catholic church — and the Carmel Mission Foundation, which is undertaking the extensive seismic upgrade and renovation of the Mission.

"It just made sense," DiPaola, a car guy himself, said. "We contacted Bishop Garcia, and he said he'd love to do it."

See **MISSION** page 15A

PHOTO/FRANK DIPAOLA

In the latest addition to Concours Week festivities, a car show and car blessing are set for the Mission courtyard Wednesday