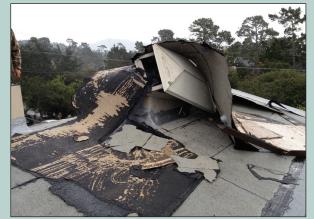

### PINE CONE STAFF REPORT

WEDNESDAY'S STORM didn't bring a whole lot of rain, but the winds were strong enough to rip a big piece of roof off a house on San Carlos Street and knock down a few trees in town, Carmel officials said.

### See **STORMS** page 12A

PHOTO/BILL HIL

Strong winds removed a large piece of the roof on this San Carlos Street house Wednesday. More damage could be on the way.

See GINGERBREAD page 7A

Have the complete Carmel Pine Cone delivered every Thursday evening to your iPad, laptop, PC or phone. Free subscriptions available at www.carmelpinecone.com