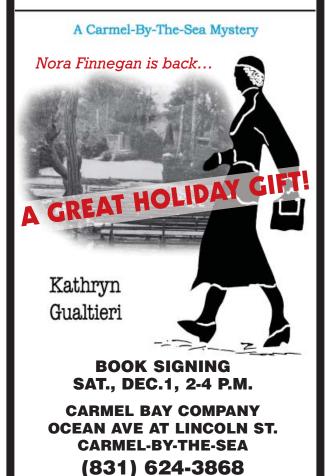

Dec. 1 - Mystery writer Kathryn Gualtieri will sign copies of her new Carmel historical novel in the Nora Finnegan series, Murder Takes the Stage, from 2 to 4 p.m., Saturday, Dec. 1, at the Carmel Bay Company, Ocean Ave. at Lincoln Street. (831) 624-3868