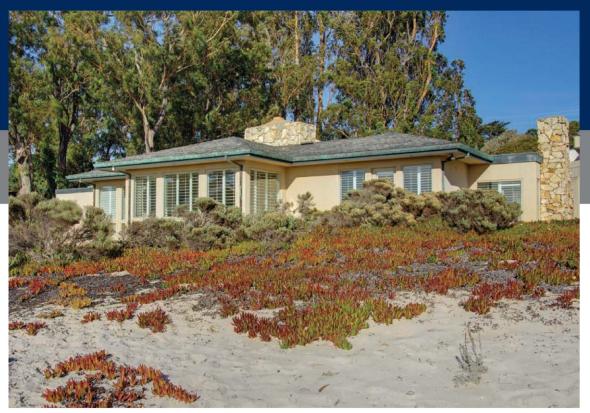

PHOTO/CHRIS COUNTS

San Clemente Dam (pictured) is dangerous and should be removed, according to a Monterey Peninsula Water Management District biologist. But the much larger and newer Los Padres Dam should be dredged so it holds more water, he said. Federal wildlife officials want Los Padres Dam removed, as well.