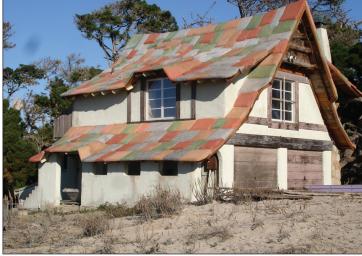

## Gingerbread House may provide funds for open space

### By KELLY NIX

WHEN RENAISSANCE man Pedro de Lemos built the storybook Gingerbread House in Del Monte Forest in the 1940s, he intended it to be caretakers' quarters next to his much larger dream house on the property.

But because of a shortage of building materials and labor

during WWII, de Lemos never got around to building the larger residence (only the foundation was built) and he ended up living in the Gingerbread House — dubbed Casita de Lemos — with his wife until he died in 1954.

Nestled in the dunes at the edge of the forest and overlooking the Pacific Ocean at Bird Rock, the Hansel and Gretel-like Gingerbread House had later tenants but hasn't

been occupied for years. Weather and vandals have taken their toll on the building.

PHOTO/COURTESY DEL MONTE FOREST CONSERVANC

The famous Gingerbread House in Pebble Beach is for lease, and may even be sold, by the open space group that owns it. But thanks to the Del Monte Forest Conservancy — the nonprofit that owns and manages open space in Del Monte Forest — the 1,400-square-foot building's roof was recently replaced, and there are plans to lease or sell the home to raise money for the foundation's other activities.

"It's absolutely gorgeous," Jody Le Towt, one of the conservancy's board members said of the cottage, "And nobody could ever build in front of you because all the land is in conservation easement."

Though the roof is done, the two-bedroom, twobath house needs complete renovation, work the conservancy will leave up to its new occupants. The estimate to restore the cottage to its historical standards varies from \$400,000 to \$700,000.

### Gingerbread House gets topped

Replacing the old roof was much more involved than merely putting down new shingles, Le Towt said.

Though de Lemos was artistic and had a hand for building, he wasn't schooled in traditional construction tech-

niques. He built the roof using a combination of wood decking, tar, chicken wire and concrete, which varied in thickness between one and three inches.

"Over the years, as the water conditions changed and the concrete expanded and contracted, it began to leak badly" and the wood was rotten and riddled with termites, Le Towt said. "There were several attempts to patch the leaks, but they didn't work."

To mimic the signature, multicolored roof of the Gingerbread House, they hired Monterey-based AirCam Photography owner Tip Weiss, who positioned a camera on a 60-foot mast to photograph the roof so they could get an entire image of the roof and its colors.

and measured every single tile on the roof," he said.

Le Towt also enlisted roofing and masonry experts who stripped off 11 tons of concrete that was the old roof and hauled it to the landfill. The rotten wood deck was replaced with redwood decking. On top of that, plywood was added as well as a high tech impermeable membrane that Le Towt said "is tough like hide." A special adhesive was used to fasten it down.

"It's difficult to penetrate but flexible," Le Towt explained of the material. "So it can expand and contract with different weather conditions."

Crews also used concrete for the new roof, but employed a modern, super strong, quick-drying version that sets in about 20 minutes. And though the roof appears to be made of separate tiles, its actually one continuous application of concrete topped with a sealer.

"It's one piece but they used tools to make them look separate," Le Towt said.

Color dyes were added to the seal coating to recreate the roof's original colors. The checkerboard, multicolored roof wasn't something de Lemos added capriciously. Le Towt said he was trying to emulate colors of the roofs of homes in the Spanish town where his grandparents lived.

Residents there would frequently cut slabs of rock and place them on top of their thatched roofs to prevent them from blowing off during high winds. Depending on what kind of strata the rock came from, Le Towt said, they were different colors.

"That is why the roof has the different colored checkerboard appearance," he said.

Carmel reads The Pine Cone