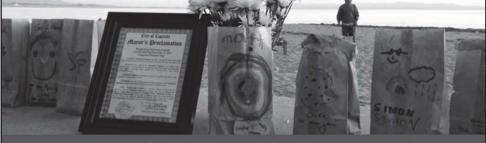

## Light Up A Life Honor Loved Ones, Cherish Memories and Celebrate Our Community

Heartland Hospice invites you to join us for the 1st Annual "Light Up a Life" event. Bring your families and friends to help celebrate the lives of those we have lost and to honor those who are living with illness. We invite you to decorate and light a luminary bag to represent that person's life.

### December 8, 2012 • 3:30 - 5:30 p.m. **Devendorf Park, Carmel**

Luminary decorating will take place from 3:30 - 5:15 p.m. Lighting of the luminaries will take place at 5:15. Refreshments will be served.