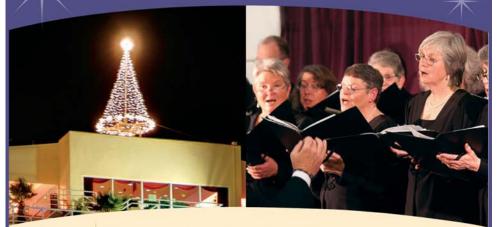

## CITY TREE-LIGHTING DEC. 7

CARMEL MAYOR Jason Burnett will preside over his first city Christmas tree lighting Friday, Dec. 7, when he flips the switch on the landmark tree at Ocean and Junipero during the city's Holiday Tree Lighting.

Starting at 3:30 p.m. in Devendorf Park, the fire department will deliver Santa Claus via fire engine, and entertainment will begin at 4:30, with performances by the Carmel Middle School Chorus, Junipero Serra School kids and others. Burnett will light the tree at approximately 5:30 p.m., rain or shine, and refreshments will be provided by the Monterey Bay Area Chapter of the American Red Cross.

Immediately following the tree lighting, Carmel Plaza will have an open house and Carmel Presbyterian Church will present its annual Living Nativity, with hot cider and goodies served to guests as they watch the scene depicting the first Christmas.