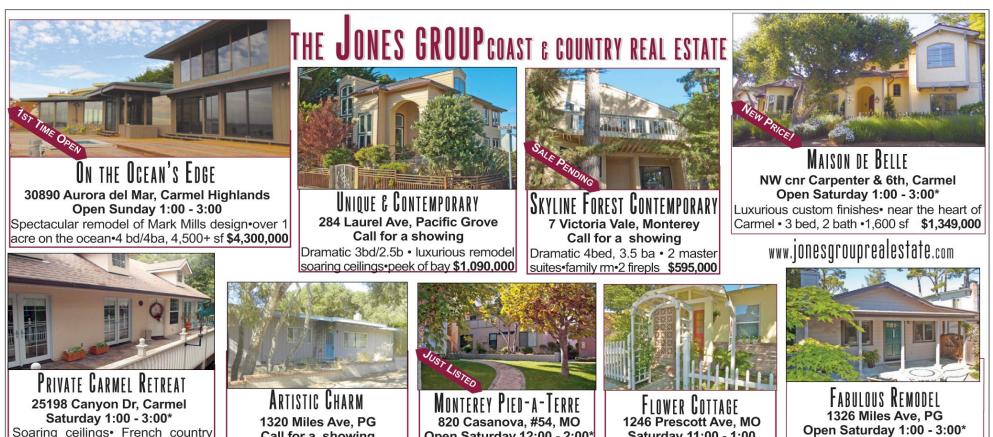

Pebble Beach – \$825,000

### Seaside

1713 Yosemite Street - \$275,000 Bank of New York to Premier Acquisitions APN: 012-644-020

1282 Hamilton Avenue — \$280,000 Stephanie Mathis to David Hayes APN: 012-265-037

1240 Darwin Street — \$280,000 Jason and Susan Spear to Robin Balchen APN: 012-322-028

1268 Harding Street - \$320,000 Montecristo Capital to Anthony Eul APN: 012-321-015

### Foreclosure sales

### Highway 68

20432 Franciscan Way — \$595,000 (unpaid debt \$1,118,752) Reconstruct Co. to Harborview 2005-12 Trust Fund APN: 161-043-018

Home sales listings are compiled from public records filed with the Monterey County Recorder. The Pine Cone prints ALL Monterey Peninsula home sales shown on recorded deeds, and we will be unable to comply with requests to omit individual sales.



Soaring ceilings. French country 3bd/2ba•gated property \$1,085,000

Call for a showing Cute•fireplace•garage \$489,000

10

o 24

Open Saturday 12:00 - 2:00\* 1 level•bonus rm•pool \$275,000

Saturday 11:00 - 1:00 Cute & updated 2/1 \$449,000

Finest amenities • 3bed/2ba•dining room •den•office studio \$634,000





CHRISTINE MONTEITH

Broker Associate, REALTOR

831.236.7780



SOLD THIS WEEK! 2908 Ransford PG \$650,000

SALE PENDING 7 Victoria Vale, MO \$595,000 \$495,000 831.917.4534 1334 Lawton, PG



EGGY JONES

Broker, REALTOR®

### PACIFIC VIEW RETREAT 246 Hwy 1, Carmel Highlands Call for a showing

Dramatic ocean views • architectural beauty•4 bd 3.5b•3,600 sf•custom design w/ exotic woods•top floor master suite w/ sauna, jacuzzi \$2,995,000

www.PacificViewRetreat.com







###