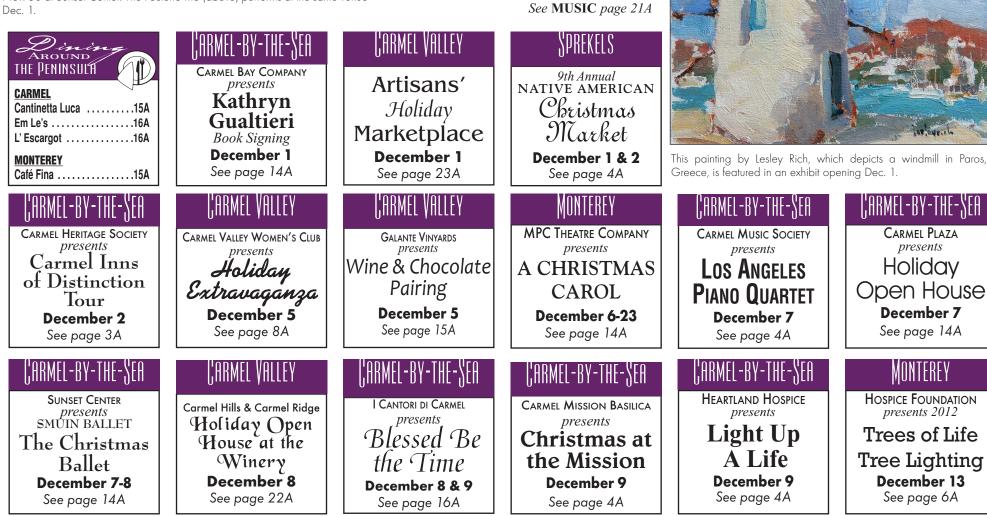

## Carmel Inns of Distinction Tour Sunday, December 2, 2012 2-5 p.m.

- Tour some of Carmel's most charming and historic inns.
- Wine tasting from Monterey County wineries.
- Sample food from some of Carmel's wonderful restaurants.
- Enter a free drawing to win an overnight stay at one of the inns and dinner for two at a Carmel restaurant

*Participating Inns:* Cypress Inn, Tally Ho, Hofsas House, Candlelight, Lamp Lighter, Happy Landing, La Playa Carmel and Carmel Cottage Inn.

*Participating Restaurants and Wineries:* Mundaka and J. Lohr, Il Fornaio and Manzoni, Portabella and Southern Latitudes, Bruno's Deli and The Red House Cafe, The Grill on Ocean and Ventana, Flaherty's and Chateau Joullian, Terry's Lounge and Heller Estates, The La Playa Bar and Joullian.

### Vist www.carmelheritage.org or call 831-624-4447 for ticket information

Tickets will not be sold at the Inns. Please purchase tickets at the First Murphy House, Lincoln and 6th, between 11-2 on the day of the tour.

Presented by the Carmel Heritage Society

Member Advance Tickets: \$25 Non-Member Advance: \$30 Day of event: \$35

Crossroads merchants have chosen local charities to win \$1,000. Ballots are available at participating stores. Stop in & vote for your favorite today! Contest ends December 10.

Dec. 1 - 4th annual Artisans' Marketplace will be held on Saturday, Dec. 1, from 11 a.m. to 5 p.m., at the Carmel Valley Community Center located at 24 Ford Rd. in Carmel Valley Village. This fun show features jewelry, unique girls clothing, ceramics, succulents, paintings, alpaca products and much more, all created by local artists. (831) 236-6141.

Dec. 1 - Mystery writer Kathryn Gualtieri will sign copies of her new Carmel historical novel in the Nora Finnegan series, Murder Takes the Stage, from 2 to 4 p.m., Saturday, Dec. 1, at the Carmel Bay Company, Ocean Ave. at Lincoln Street. (831) 624-3868