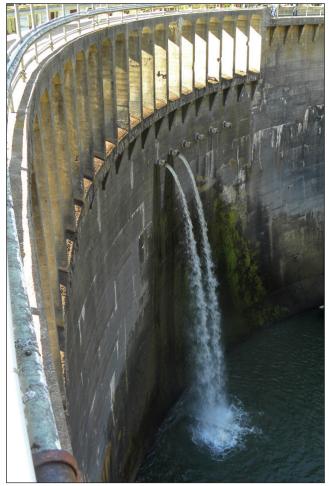

## Water district biologist: 'Don't tear down Los Padres Dam'

### By CHRIS COUNTS

WHILE FEDERAL wildlife officials are calling for the removal of Los Padres Dam to improve conditions in the Carmel River for steelhead trout, a fisheries biologist who works for the Monterey Peninsula Water Management

PHOTO/CHRIS COUNTS

San Clemente Dam (pictured) is dangerous and should be removed, according to a Monterey Peninsula Water Management District biologist. But the much larger and newer Los Padres Dam should be dredged so it holds more water, he said. Federal wildlife officials want Los Padres Dam removed, as well.

District said he believes removing the dam would actually make it harder for the fish to survive in the river.

During a tour this week of two of Monterey County's engineering marvels — Los Padres Dam and San Clemente Dam — Kevan Urquhart shared his views on several damrelated topics.

The two dams have helped to provide the Monterey Peninsula with water for nearly a century. When they were built, they solved existing water shortages. But today, one dam has been rendered useless by silt and the other is on a hit list. Meanwhile, the water shortage persists.

#### More water, not less

Even if a desal plant gets built, Urquhart is opposed to the idea of taking down Los Padres Dam. Instead he wants to see the reservoir behind it dredged, which would add 800 acrefeet of water to its existing 1,475-acre-foot capacity, allowing more water to be released and keeping the Carmel River flowing during the summer.

Currently, the MPWMD rescues thousands of fish from the river as it shrinks during dry weather, but "if the reservoir is dredged — and the dam remains — the need for fish rescues would be drastically reduced," said Urquhart, who has worked for the MPWMD since 2006.

Tearing down the dam would make it necessary to keep rescuing fish in large numbers, he said, because there would be less water in the river during dry months.

Cal Am's customers pay for the fish rescues now, but if Cal Am lost the dam, someone else would need to fund steelhead rescue efforts, Urquhart said. There also wouldn't be