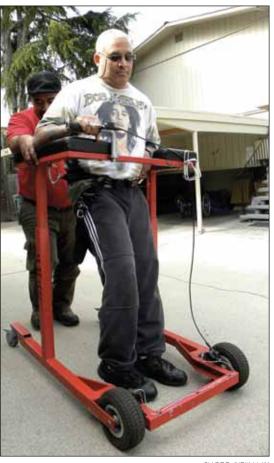

### Boar crash victim: 'I will walk again'

#### By KELLY NIX

THE MONTEREY man who became disabled nearly seven years ago after hitting a wild pig on Highway 1 — and was subsequently awarded \$8 million by a jury who faulted the state for the

accident — believes that somewhere there's a specialist with the expertise to get him permanently back on his feet. And he's putting out a public appeal to find him.

Adam Rogers, 46, told The Pine Cone this week he is searching for a physician to help him walk on his own.

"My legs work fine, and I can move them and even stand," Rogers said. "But that is it. I have no what I am told is called — trunk balance. So I just fall over." 'You can't tell him he can't do something, because he'll prove you wrong.'

Rogers was riding a motorcycle north on Highway 1 Sept. 23, 2003, when he struck one of a pack of boar crossing the highway between the Carmel River Bridge and Ribera Road.

The former kickboxing champ sustained a broken collarbone, abrasions and a popped lung. Rogers received serious brain damage when his Yamaha motorcycle struck him in the head. And it's the brain injury which has prevented him from walking.

#### See ROGERS page 22A

Adam Rogers, who is disabled after hitting a wild boar with his motorcycle in 2003, has a tattoo memorializing his encounter with the beast.

PHOTO/KELLY NIX