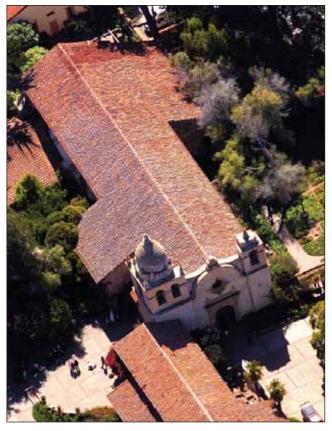

### Mission preservation will raise the roof

After receiving the go-ahead, and provided the funds are in place, crews will begin removing the clay-barrel roof tiles installed in 1936. According to Roehl, the current roof is the Mission's third.

See MISSION page 8A

#### **MISSION** From page 1A

They will then take off the wood planks underlying the tile but not the ceiling over the Basilica — and will drill holes down through the 5-foot-thick walls to insert steel bars and grout in order to reinforce the masonry. Workers will tie the roof trusses, update the electrical components in the building and possibly install fire sprinklers before replacing the roof timbers and tiles.

The foundation wants all the work completed without interfering with the Basilica's use, if possible.

"The challenge we're giving the architects and designers

The Carmel Mission Basilica (left) is slated to receive a new roof and seismic shoring in its 5-foot-thick walls in the next phase of the Mission's extensive historic renovation long as the money can be raised to pay for it. It last received a new roof in 1936 (below).

PHOTOS/PAUL MILLER (LEFT); COURTESY CARMEL MISSION FOUNDATION (BELOW)

is that the church will still be able to be used," Roehl added. Ideally, Sunday Mass and other regular services, as well as special events like Bach Festival concerts, will continue unabated