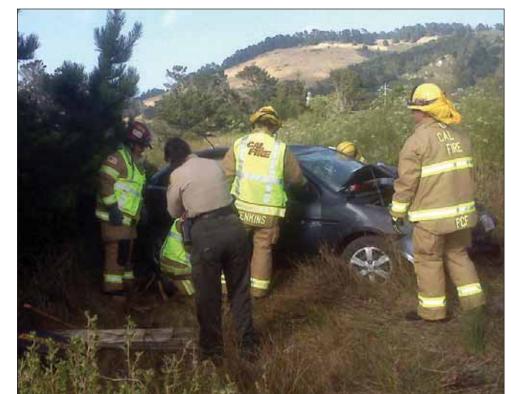

#### By MARY BROWNFIELD

A PAIR of visitors from Baltimore, Md., ended up in the hospital last Thursday evening after the driver lost control of her Hyundai Accent rental car and rolled it while driving on Highway 1 north of Point Lobos.

Lissa Rotundo, 61, was traveling northbound on Highway 1 near the San Jose Creek bridge at 5:15 p.m. July 1 when she "drifted off the shoulder, corrected to the left, corrected to the right, and then the vehicle went off the roadway and rolled over," California Highway Patrol public information officer Bob Lehman said.

Firefighters from Carmel Highlands and an ambulance sped to their aid, according to Cal Fire Battalion Chief Buddy Bloxham.

Because the car was so badly damaged in the wreck, crews had to use the Jaws of Life to extricate one of the patients

Lehman said Rotundo and her passenger, 75-year-old Joel Balshan, complained of pain and were taken by ambulance to Community Hospital of the Monterey Peninsula.

Lehman said he does not suspect drugs or alcohol played a role in the crash.

Dr. Norm Mowery. Special music will be provided by Bach Festival tenor, Matthew Anderson.

Bible Study at 8:45 and 11:15 AM Sunday Worship at 10:00 AM • Loving Child Care Children's Sunday School at 10:15 AM Firefighters work to free the occupants of this Hyundai rental car after the driver apparently fell asleep at the wheel and crashed.

> PHOTO/COURTESY BUDDY BLOXHAM

Church in the Forest at Stevenson School • Forest Lake Road, Pebble Beach 831-624-1374 • www.churchintheforest.org

8:30 am Bible Study with the Rev'd Charles Anker in Douglas Hall