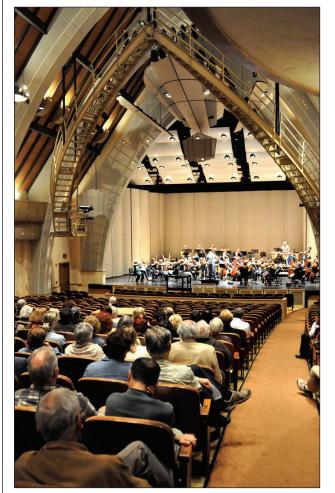

### **Excitement building over eventful Bach Fest**

There was electricity in the air at Sunset Center Thursday morning as the Carmel Bach Festival orchestra held an open rehearsal (left) of Beethoven's 5th Symphony, which will be part of the Friday night program. Before the rehearsal, concertmaster Elizabeth Wallfisch and conductor Bruno Weil shared a laugh as they contemplated the upcoming season, which will be the finale for both of them, as well as for several other longtime Bach Fest musicians. Another open rehearsal will be held July 10, with the festival opening July 17 and running through July 31. The Pine Cone will print a complete guide July 16. In the meantime, for program info and tickets, go to www.bachfestival.org.

PHOTOS/PAUL MILLER