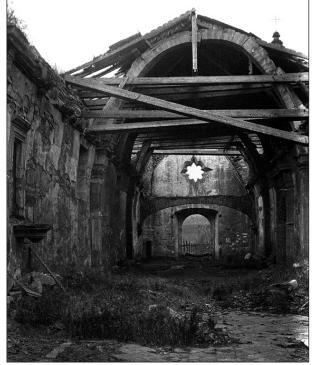

#### By MARY BROWNFIELD

A 31-YEAR-OLD Cupertino woman died from the injuries she sustained after being swept into the water at Monastery Beach July

PHOTO/COURTESY CARMEL MISSION FOUNDATION

In 1880 the Carmel Mission was a pitiful ruin, as this photograph from the altar toward the main entrance shows. After reconstruction in the 1930s, the Mission needs a new roof.

The foundation wants all the work completed without interfering with the Basilica's use, if possible.

"The challenge we're giving the architects and designers

The Carmel Mission Basilica (left) is slated to receive a new roof and seismic shoring in its 5-foot-thick walls in the next phase of the Mission's extensive historic renovation long as the money can be raised to pay for it. It last received a new roof in 1936 (below).

PHOTOS/PAUL MILLER (LEFT); COURTESY CARMEL MISSION FOUNDATION (BELOW)

is that the church will still be able to be used," Roehl added. Ideally, Sunday Mass and other regular services, as well as special events like Bach Festival concerts, will continue unabated