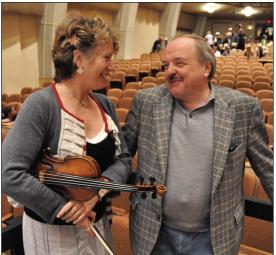

### **Excitement building over eventful Bach Fest**

There was electricity in the air at Sunset Center Thursday morning as the Carmel Bach Festival orchestra held an open rehearsal (left) of Beethoven's 5th Symphony, which will be part of the Friday night program. Before the rehearsal, concertmaster Elizabeth Wallfisch and conductor Bruno Weil shared a laugh as they contemplated the upcoming season, which will be the finale for both of them, as well as for several other longtime Bach Fest musicians. Another open rehearsal will be held July 10, with the festival opening July 17 and running through July 31. The Pine Cone will print a complete guide July 16. In the meantime, for program info and tickets, go to www.bachfestival.org.

PHOTOS/PAUL MILLER