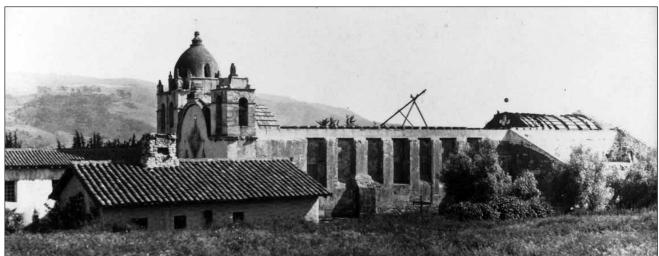

#### By MARY BROWNFIELD

A 31-YEAR-OLD Cupertino woman died from the injuries she sustained after being swept into the water at Monastery Beach July

PHOTO/COURTESY CARMEL MISSION FOUNDATION

In 1880 the Carmel Mission was a pitiful ruin, as this photograph from the altar toward the main entrance shows. After reconstruction in the 1930s, the Mission needs a new roof.