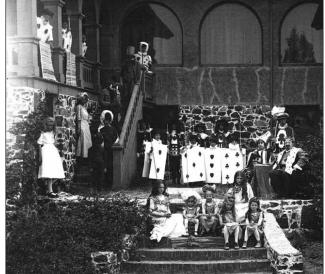

"Alice in Wonderland was first staged at the Forest Theater in 1912 This photograph, which comes from Herbert Heron's collection at the Harrison Memorial Library, shows the cast on the steps of La Playa

Hotel