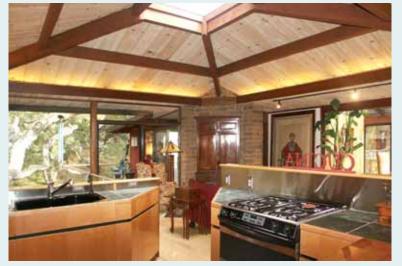

### Whitewater Views

PEBBLE BEACH - This sophisticated Mediterranean home sits close to beaches, golf and walking trails. Master Bedroom suite includes media room, private upper terrace with whitewater views of Bird Rock and Cypress Point. This well designed home is perfect for everyday living/gracious entertaining. Amenities include radiant heat, plaster walls, gourmet kitchen, Jerusalem stone floors, wine cellar, solid BBQ and generator. Quality. Comfort. Style.

Priced to sell \$3,497,000

KORDULA LAZARUS Top Producer for 2009 831.915.1905 kordula.lazarus@CAmoves.com The Shops at The Lodge | Pebble Beach