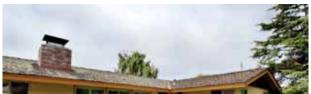

### Mission preservation will raise the roof

#### By MARY BROWNFIELD

WITH ITS new and freshly restored bells in place in the tower, the Carmel Mission is set to undergo another dramatic step in its historic renovation: the removal of the Basilica's roof. But first, the nonprofit Carmel Mission Foundation has to raise the money to do the work.

"The trick to this whole thing is fundraising," CMF general manager Tim Roehl said Wednesday.

If the foundation's Tricentennial Capital Campaign named so because the nonprofit hopes to have the Mission restoration completed by Father Junipero Serra's 300th birthday in 2013 — brings in the funds, work on the roof could get under way after the rains subside next

spring. Roehl said he hopes to have the design completed late this year and permits acquired from the national and state offices of historic preservation and the City of Carmel by early spring.

"The idea would be to move forward with the building phase in the spring whenever they say the rain's going to stop, to give them the longest period possible to have the roof off," he said.

After receiving the go-ahead, and provided the funds are in place, crews will begin removing the clay-barrel roof tiles installed in 1936. According to Roehl, the current roof is the Mission's third.

See MISSION page 8A

#### **MISSION** From page 1A

They will then take off the wood planks underlying the tile but not the ceiling over the Basilica — and will drill holes down through the 5-foot-thick walls to insert steel bars and grout in order to reinforce the masonry. Workers will tie the roof trusses, update the electrical components in the building and possibly install fire sprinklers before replacing the roof timbers and tiles.

"Our challenge is to make the church look not a whole heck of a lot different than it does now," he said.

For example, it's anticipated 30 percent to 40 percent of the top roof tiles will break during removal, so the tiles underneath, which will likely survive, will be turned over and used on the top, while fresh tiles will make up the new lower layer.

The foundation wants all the work completed without interfering with the Basilica's use, if possible.

"The challenge we're giving the architects and designers

The Carmel Mission Basilica (left) is slated to receive a new roof and seismic shoring in its 5-foot-thick walls in the next phase of the Mission's extensive historic renovation long as the money can be raised to pay for it. It last received a new roof in 1936 (below).

PHOTOS/PAUL MILLER (LEFT); COURTESY CARMEL MISSION FOUNDATION (BELOW)

is that the church will still be able to be used," Roehl added. Ideally, Sunday Mass and other regular services, as well as special events like Bach Festival concerts, will continue unabated