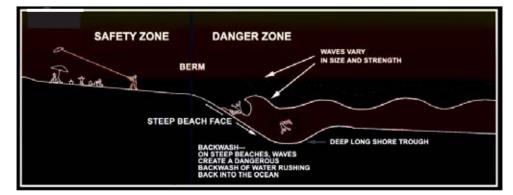

### Monastery Beach claims life of Good Samaritan

Woman also succumbs after beach outing

#### By MARY BROWNFIELD

A 31-YEAR-OLD Cupertino woman died from the injuries she sustained after being swept into the water at Monastery Beach July

PHOTO/COURTESY CARMEL MISSION FOUNDATION

In 1880 the Carmel Mission was a pitiful ruin, as this photograph from the altar toward the main entrance shows. After reconstruction in the 1930s, the Mission needs a new roof.

Shortly before 6 p.m. July 3, rescuers arrived to find seven people in trouble in the surf in two separate incidents at opposite ends of the beach, according to Cal Fire spokesman Jonathan Pangburn. Some had been swept into the sea, prompting others to go in after them. The waves helped push the victims toward the shore, so all rescue efforts were effected from the beach, he reported. Some of the victims made it back to land on their own.

State parks lifeguard Kevin Brady was off duty and passing by the beach at the time of the incident. He told a KION news reporter he saw one man who had been dragged onto the beach, and another

During his TV interview, Brady warned people to keep their kids away from the surf at Monastery Beach, with its dangerously strong currents, and to keep an eye on the waves. "The shore break is much stronger than people imagine," he said.

After two drownings in 2008, these graphic, scary signs were added to Monastery Beach. But they failed to deter last weekend's beachgoers from putting themselves in harm's way.

| AUGUST 20                                                                                                               | ANDREA'S FAULT                             |  |  |  |
|-------------------------------------------------------------------------------------------------------------------------|--------------------------------------------|--|--|--|
|                                                                                                                         | PARSONAGE VILLAGE VINEYARD                 |  |  |  |
| AUGUST 27                                                                                                               | STEVE EZZO<br>CARMEL ROAD WINERY           |  |  |  |
| SEPTEMBER 3                                                                                                             | <b>DENNIS MURPHY</b><br>DA GIOVANNI WINERY |  |  |  |
| rt Admission. Food & Wine Package: \$15 per person. Must be 21 years of age to<br>831.624.1385   carmelplaza.com/events |                                            |  |  |  |
|                                                                                                                         | SPONSORED BY                               |  |  |  |
| Steve Ezzo<br>Entertainment Montercy Wire Country<br>WHERE CALLY DATE BEGINS                                            |                                            |  |  |  |
| Steve Ezzo Montesen Mine Country                                                                                        |                                            |  |  |  |
| Carmel Haza                                                                                                             |                                            |  |  |  |
|                                                                                                                         |                                            |  |  |  |