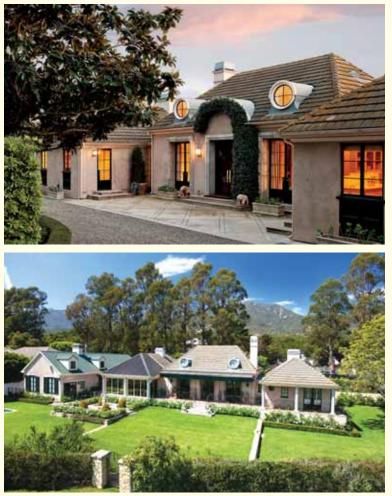

### Whitewater Views

PEBBLE BEACH - This sophisticated Mediterranean home sits close to beaches, golf and walking trails. Master Bedroom suite includes media room, private upper terrace with whitewater views of Bird Rock and Cypress Point. This well designed home is perfect for everyday living/gracious entertaining. Amenities include radiant heat, plaster walls, gourmet kitchen, Jerusalem stone floors, wine cellar, solid BBQ and generator. Quality. Comfort. Style.

Priced to sell \$3,497,000

KORDULA LAZARUS Top Producer for 2009 831.915.1905 kordula.lazarus@CAmoves.com The Shops at The Lodge | Pebble Beach