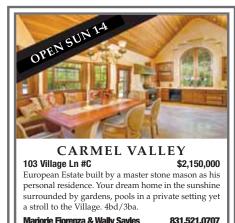

edroom, 4 bath, 3,400 sq. ft. home with the charm and tranquility of Carmel Meadows. The home's reconstruction of the highest standards combined with views of Monterey Bay, green belt, mountains and city lights, framed by the Carmel River to the north and Pt. Lobos to the south. On 1/2 acre of total privacy with a separate large artist studio and a gourmet chefs kitchen. One of the finest homes in the prestigious Carmel Meadows. \$2,985,000

> ROBERT EGAN Egan & Company 831-920-2960

> > robert@egancompany.biz





PEBBLE BEACH 1284 Viscaino Road \$2.395.000 Informal elegance in idyllic 1 acre+ setting near The Lodge. Contemporary style, creative design features throughout. Soaring ceilings, floor to ceiling windows Master bedroom suite few steps from main floor 831 277 7193 Jim E. Nault



Sotheby's



**PEBBLE BEACH** 4076 Crest Road \$1.099.000 Single-level home, refurbished approx. 7 years ago. All granite countertops in kitchen and bathrooms. All new cabinets in kitchen. Long private driveway. Same owners since it was built, still looks new. YoungSeon (Susan) Myong 831.238.4075



13563 S Las Flores Court \$247.000 Cherry cabinets, Less than 2 yr old construction. upgraded tile counter, pantry, carpet & padding, vinyl, stainless steel appliance pkg., washer & dryer. Reverse osmosis filter, water softener. Too much to list. **Renee Gamer** 831.206.8609



CARMEL-BY-THE-SEA \$899,800 LOBOS, 2NE of 4th

Oversized lot with gardens. Remodel with separate guest house w/KIT. Main house: 2 bds plus loft, hand hewn beams, vaulted ceilings, Carmel Stone fireplace, French doors,