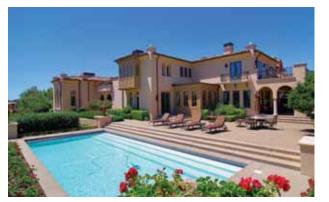

### Whitewater Views

PEBBLE BEACH - This sophisticated Mediterranean home sits close to beaches, golf and walking trails. Master Bedroom suite includes media room, private upper terrace with whitewater views of Bird Rock and Cypress Point. This well designed home is perfect for everyday living/gracious entertaining. Amenities include radiant heat, plaster walls, gourmet kitchen, Jerusalem stone floors, wine cellar, solid BBQ and generator. Quality. Comfort. Style.

Priced to sell \$3,497,000

KORDULA LAZARUS Top Producer for 2009 831.915.1905 kordula.lazarus@CAmoves.com The Shops at The Lodge | Pebble Beach