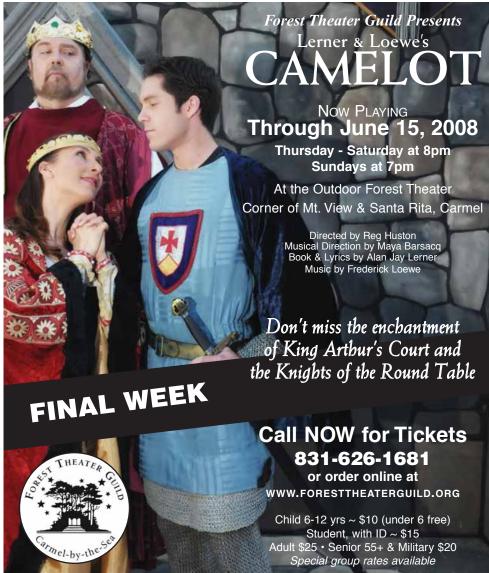

Forest Theater Foundation is raising money for the project, which city taxpayers will also fund, and proponents hope at least some of the work will be done by the time the theater celebrates its centennial. For more information, call (831) 620-2000.

## ART ROUNDUP

"Mar es and waterry explained." Mar meticulous," McCleary said "S on a single piece." The talk, which starts at 1



16 A

## Launch party at Sunset and the return of three jazzy CHS grads

By STEVE VAGNINI

**SUNSET CENTER** announces its 2008-2009 lineup Wednesday at a Season Launch Party that kicks off at 5:30 p.m.

The new season, which begins Sept. 20, will feature a variety of world renowned performing artists, dancers and musicians. The 18 different acts fall into six genres: Broadway, international, dance, legends of



music, family and children. "The season provides a diverse mix of established groups and emerging artists from a wide range of cultures and performance traditions," said executive director Peter Lesnik.

The launch party takes place at Sunset Center and will include refreshments, backstage tours and entertainment provided by a jazz trio: Skylar Campbell on drums, Tim Fisher on guitar and Zack Parks on bass.

The **Gibson Brothers**, Eric and Leigh, touring in support of their Sugar Hill release, "Iron and Diamonds," will perform Monday, June 16, at Monterey Live. The 1998 Emerging Artists of the Year at the International Bluegrass Music Awards, the Gibson Brothers are from the Lyon Mountains in upstate New York. Their first release, "Bona Fide," went to No. 1 on the Bluegrass Unlimited a