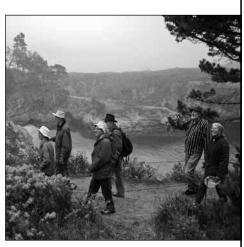

PHOTO/PAUL MILLER

The Red Cross chapter house in downtown Carmel needs new windows, according to its executive director. On Wednesday, she asked for permission to replace the old, inexpensive, aluminum windows with new vinyl-clad windows, but the planning commission said, "No."