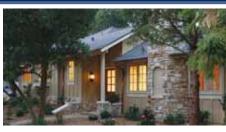

## **Red Cross told to stick to aluminum**

By MARY BROWNFIELD

Red CROSS Executive Director Sharon Crino called them "a disgrace" during a planning commission meeting Wednesday. But the aluminum windows in the Red Cross building at Dolores and Eighth are important to the building's architecture, the commission decided, and can't be replaced with vinyl clad.

The nonprofit wants to replace the deteriorating windows in the 53-yearold chapter house with double-paned windows that are more energy efficient. But according to assistant planner Marc Wiener, the city's design guidelines say aluminum windows would be more

appropriate for the building's architecture.

Crino told the commission she received four estimates for replacing the old aluminum windows and determined vinyl-clad, double-paned, divided-light windows were the only option the nonprofit could afford. Unclad wood windows "were astronomical," she said, and aluminum windows do not meet state code requirements for energy conservation.

PHOTO/PAUL MILLER

The Red Cross chapter house in downtown Carmel needs new windows, according to its executive director. On Wednesday, she asked for permission to replace the old, inexpensive, aluminum windows with new vinyl-clad windows, but the planning commission said, "No."

> "There are only two makers of aluminum windows left, because demand is going down," she added.

> Chairman Bill Strid said he agreed with Wiener's recommendation to reject the vinyl-clad windows.

> "I would personally like to see a replication of the aluminum windows," he said.