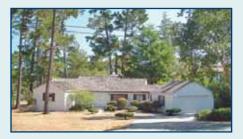

PHOTO/PAUL MILLER

The Red Cross chapter house in downtown Carmel needs new windows, according to its executive director. On Wednesday, she asked for permission to replace the old, inexpensive, aluminum windows with new vinyl-clad windows, but the planning commission said, "No."