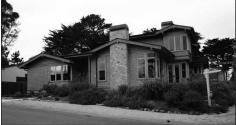

## **Red Cross told to stick to aluminum**

By MARY BROWNFIELD

Red CROSS Executive Director Sharon Crino called them "a disgrace" during a planning commission meeting Wednesday. But the aluminum windows in the Red Cross building at Dolores and Eighth are important to the building's architecture, the commission decided, and can't be replaced with vinyl clad.

The nonprofit wants to replace the deteriorating windows in the 53-yearold chapter house with double-paned windows that are more energy efficient. But according to assistant planner Marc Wiener, the city's design guidelines say aluminum windows would be more

appropriate for the building's architecture.

Crino told the commission she received four estimates for replacing the old aluminum windows and determined vinyl-clad, double-paned, divided-light windows were the only option the nonprofit could afford. Unclad wood windows "were astronomical," she said, and aluminum windows do not meet state code requirements for energy conservation.

PHOTO/PAUL MILLER

The Red Cross chapter house in downtown Carmel needs new windows, according to its executive director. On Wednesday, she asked for permission to replace the old, inexpensive, aluminum windows with new vinyl-clad windows, but the planning commission said, "No."

> "There are only two makers of aluminum windows left, because demand is going down," she added.

> Chairman Bill Strid said he agreed with Wiener's recommendation to reject the vinyl-clad windows.

> "I would personally like to see a replication of the aluminum windows," he said.