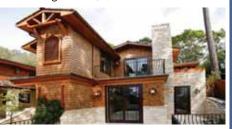

PHOTO/PAUL MILLER

The Red Cross chapter house in downtown Carmel needs new windows, according to its executive director. On Wednesday, she asked for permission to replace the old, inexpensive, aluminum windows with new vinyl-clad windows, but the planning commission said, "No."