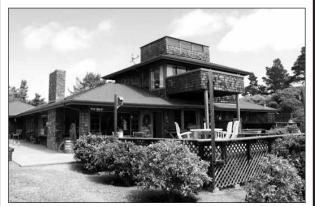

## **Red Cross told to stick to aluminum**

By MARY BROWNFIELD

Red CROSS Executive Director Sharon Crino called them "a disgrace" during a planning commission meeting Wednesday. But the aluminum windows in the Red Cross building at Dolores and Eighth are important to the building's architecture, the commission decided, and can't be replaced with vinyl clad.

The nonprofit wants to replace the deteriorating windows in the 53-yearold chapter house with double-paned windows that are more energy efficient. But according to assistant planner Marc Wiener, the city's design guidelines say aluminum windows would be more

appropriate for the building's architecture.

Crino told the commission she received four estimates for replacing the old aluminum windows and determined vinyl-clad, double-paned, divided-light windows were the only option the nonprofit could afford. Unclad wood windows "were astronomical," she said, and aluminum windows do not meet state code requirements for energy conservation.

PHOTO/PAUL MILLER

The Red Cross chapter house in downtown Carmel needs new windows, according to its executive director. On Wednesday, she asked for permission to replace the old, inexpensive, aluminum windows with new vinyl-clad windows, but the planning commission said, "No."

> "There are only two makers of aluminum windows left, because demand is going down," she added.

> Chairman Bill Strid said he agreed with Wiener's recommendation to reject the vinyl-clad windows.

> "I would personally like to see a replication of the aluminum windows," he said.