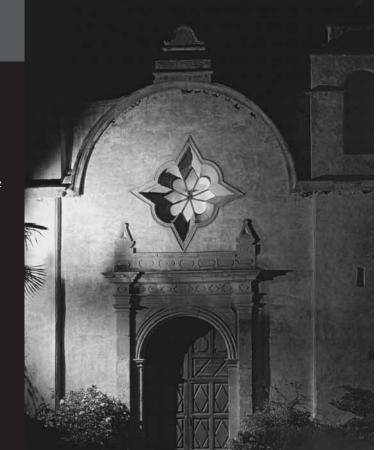

## **Red Cross told to stick to aluminum**

By MARY BROWNFIELD

Red CROSS Executive Director Sharon Crino called them "a disgrace" during a planning commission meeting Wednesday. But the aluminum windows in the Red Cross building at Dolores and Eighth are important to the building's architecture, the commission decided, and can't be replaced with vinyl clad.

The nonprofit wants to replace the deteriorating windows in the 53-yearold chapter house with double-paned windows that are more energy efficient. But according to assistant planner Marc Wiener, the city's design guidelines say aluminum windows would be more

appropriate for the building's architecture.

Crino told the commission she received four estimates for replacing the old aluminum windows and determined vinyl-clad, double-paned, divided-light windows were the only option the nonprofit could afford. Unclad wood windows "were astronomical," she said, and aluminum windows do not meet state code requirements for energy conservation.

PHOTO/PAUL MILLER

The Red Cross chapter house in downtown Carmel needs new windows, according to its executive director. On Wednesday, she asked for permission to replace the old, inexpensive, aluminum windows with new vinyl-clad windows, but the planning commission said, "No."

> "There are only two makers of aluminum windows left, because demand is going down," she added.

> Chairman Bill Strid said he agreed with Wiener's recommendation to reject the vinyl-clad windows.

> "I would personally like to see a replication of the aluminum windows," he said.