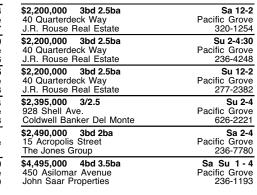

:00-4:00     |
| 981 Jewell Avenue                | Pacific Grove    |
| Coldwell Banker Del Monte        | 626-2226         |
| <b>\$1,795,000 3bd 2ba</b>       | Fri 3-5          |
| 227 Willow Street                | Pacific Grove    |
| The Jones Group                  | 233-6068         |
| <b>\$1,795,000 3bd 2ba</b>       | <b>Sa 2-4</b>    |
| 227 Willow Street                | Pacific Grove    |
| The Jones Group                  | 233-6068         |
| <b>\$1,795,000 3bd 2ba</b>       | <b>Su 11-1</b>   |
| 227 Willow Street                | Pacific Grove    |
| The Jones Group                  | 241-3141         |
| <b>\$1,999,988 3bd 2ba</b>       | <b>Sa 2-4:30</b> |
| 218 Bentley Street               | Pacific Grove    |
| J.R. Rouse Real Estate           | 531-4699         |



**PEBBLE BEACH** 

| -                            |                       |
|------------------------------|-----------------------|
| <b>\$2,550,000 4bd 4ba</b>   | <b>Sa 9-5</b>         |
| 1130 Pelican Road            | Pebble Beach          |
| Alain Pinel Realtors         | 622-1040              |
| \$2,689,000 3bd 2ba          | Sa 1-4 Su 9-5         |
| 3121 Hacienda Drive          | Pebble Beach          |
| Alain Pinel Realtors         | 622-1040              |
| <b>\$2,695,000 3bd 4ba</b>   | Sa 10-4 Su 10-4       |
| 75 Spanish Bay Circle        | Pebble Beach          |
| Alain Pinel Realtors         | 622-1040              |
| <b>\$2,975,000 4bd 3ba</b>   | Su 2:30-4:30          |
| 1092 Oasis                   | Pebble Beach          |
| Sotheby's Int'I RE           | 659-2