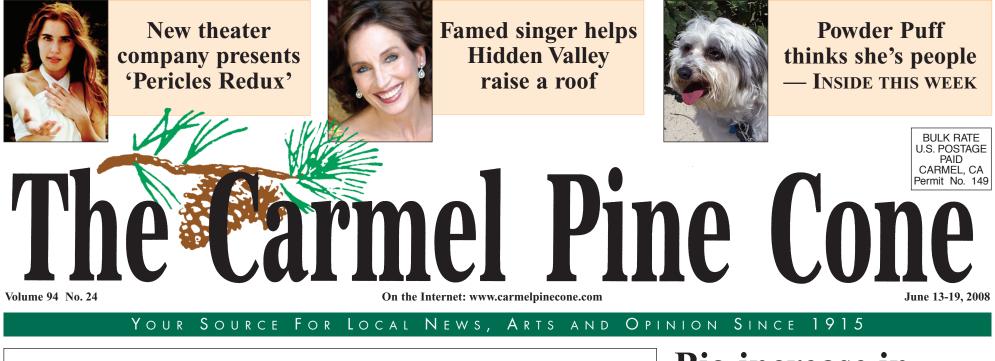

## **Red Cross told to stick to aluminum**

By MARY BROWNFIELD

Red CROSS Executive Director Sharon Crino called them "a disgrace" during a planning commission meeting Wednesday. But the aluminum windows in the Red Cross building at Dolores and Eighth are important to the building's architecture, the commission decided, and can't be replaced with vinyl clad.

PHOTO/PAUL MILLER

The Red Cross chapter house in downtown Carmel needs new windows, according to its executive director. On Wednesday, she asked for permission to replace the old, inexpensive, aluminum windows with new vinyl-clad windows, but the planning commission said, "No."