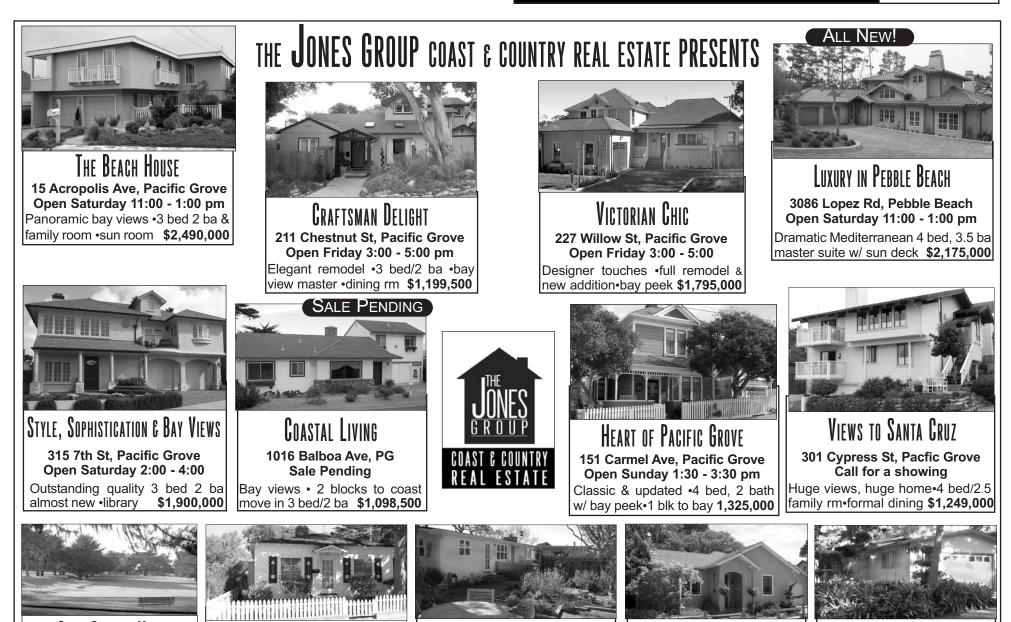

Lobos Avenue — \$556,000 Linda Hardenstein to Nicholas and Theresa Petredis APN: 006-467-010

#### **Pebble Beach**

5 Shepherds Knoll - \$970,000 Archie Robinson to Grand Properties Investment LLC APN: 008-252-005

1146 Arrowhead Road — \$1,050,000 Gene Walch to Charles and Anne Perry APN: 007-542-002

1008 Rodeo Road — \$6.850.000 Rocio Speets to Cynthia Stewart APN: 007-312-005

#### Seaside

1250 San Lucas Street — \$255,000 US Bank to Gus and Judy Flores APN: 012-342-026

See HOME SALES page 8RE



PEBBLE BEACH

English Polish Italian Russian

I donate 10% of my net real estate income to Freedom Fields USA, an organization dedicated to the removal of abandoned landmines in Cambodia

Marta Karpiel





A TOP PRODUCING **AGENT 2007** 

ALAIN PINEL

831.402.6189 PEBBLEBEACHCASTLES.COM



| GOLF COURSE VIEW<br>954 Sea Palm Ave, PG<br>Open Saturday 11:30 - 1:30<br>3 beds, 1 bath •hardwood firs<br>garage • large lot \$849,000 | PACIFIC GROVE CHARM<br>621 17th St, PG<br>Call for a showing<br>2 beds, 1 bath • street to street lot<br>dining rm•firepl •storage \$669,000<br>1ST TIME FOR SALE IN | GARDEN RETREAT<br>901 Ruth Ct, Pacific Gr<br>Open Saturday 2:00 - 4:00 pm<br>Charming 3 bed,1 bath • dining<br>room •garage• garden \$749,000 | BRAND NEW HOME<br>611 9th St, Pacific Grove<br>Open Sunday 1:30 - 3:30<br>Oak-studded lot • 2bed 2 bath<br>& studio •fireplaces \$815,000 | A PLACE TO CALL HOME!<br>850 Lottie St, Mty<br>Open Saturday 2:00 - 4:00<br>Open living room w/ fireplace<br>3 bed, 2 ba • garden \$769,000 |
|----------------------------------------------------------------