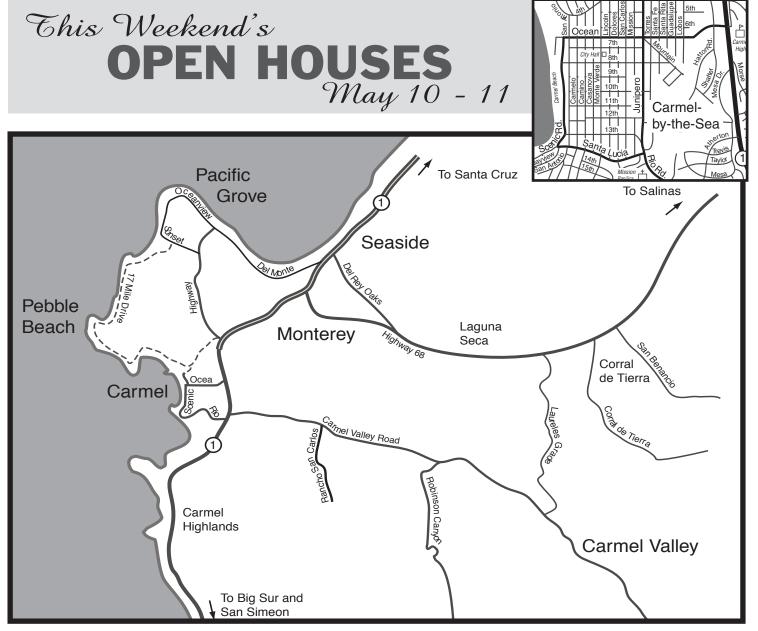

# Artist is also a visiting nurse for pets

#### By KELLY NIX

LAUREL GAYLORD is part Doctor Dolittle and part Pied Piper.

Though she isn't a doctor and doesn't play the flute, animals love her. And it's a good thing they do, because Gaylord helps administer the sometimes difficult postveterinarian followup treatments necessary for dogs and cats on the mend.

"Sometimes the owners think they are being the bad guy holding their pet down for shots," said Gaylord, owner of Prescribed Pet Care Services. "But if they don't, the animal's health can continue to fail."

An artist and owner of Studio Lolo in Pacific Grove, Gaylord began the business as a way of making a little extra money while also allowing her to help animals.

"I thought of it because a lot of people have animals that are discharged from the vet that are very ill," she said. "Plus, I missed being with animals. I left the vet field to do my art and I thought, 'How can I help animals in a way that isn't a full-time job?""

The artist spent more than 20 years as a veterinary technician, making her more than qualified to perform procedures that would normally be left to pet owners.

Gaylord also offers therapeutic massage, physical therapy, subcutaneous fluid therapy, post-surgical care, bandage changes, and a shuttle service to and from vet appointments.

Three veterinarians on the Peninsula who, after treating an animal, refer their clients to Gaylord if they need help

Laurel Gaylord, a visiting nurse for pets, treats Zuby, a 20-yearold cat with kidney problems.

with aftercare.

"I only do what is prescribed by the vet," Gaylord said. This week, Gaylord tended to Zuby, a 20-year-old female cat with kidney disease. Every other day, she treats Zuby with subcutaneous fluids for her condition.

Lovingly holding the elderly feline, Gaylord gently

See PETS page 11A