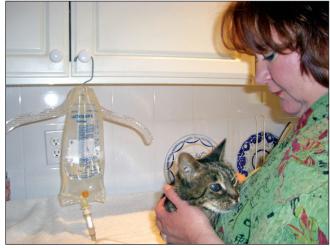

Three veterinarians on the Peninsula who, after treating an animal, refer their clients to Gaylord if they need help

Laurel Gaylord, a visiting nurse for pets, treats Zuby, a 20-yearold cat with kidney problems.

with aftercare.

"I only do what is prescribed by the vet," Gaylord said. This week, Gaylord tended to Zuby, a 20-year-old female cat with kidney disease. Every other day, she treats Zuby with subcutaneous fluids for her condition.

Lovingly holding the elderly feline, Gaylord gently

See PETS page 11A

#### PETS From page 1A

inserted the needle into Zuby, whispering to her until the drip, which lasted about five minutes, was finished.

Afterward, Gaylord took the kitty into the garden, allowing her to smell roses and giving her "sun therapy" since the cat stays mostly inside. Gaylord put Zuby back into her house and the cat was perkier, meowing as she walked around the room.