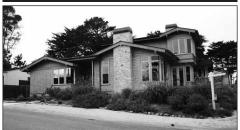

# Council: Pine Inn underground parking plan has merit

#### By MARY BROWNFIELD

AN AMBITIOUS proposal to build a 100-car underground garage in downtown Carmel deserves further study, the city council decided Tuesday. But the legal, environmental and monetary hurdles it faces may be insurmountable.

Hired by Pine Inn owner Richard Gunner, architect John Thodos submitted rough plans calling for excavating the inn's parking lot at Monte Verde and Sixth and the two southern lots of First Murphy Park, digging up Sixth Avenue between Lincoln and Monte Verde, building a subterranean garage in all those areas, constructing a private aboveground parking structure on the Pine Inn lot, moving five hotel rooms to a second story above the private garage so existing rooms may be expanded, constructing affordable housing, rebuilding Sixth Avenue and restoring First Murphy Park on top of the underground garage.