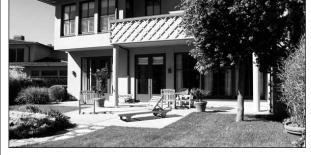

### By MARY BROWNFIELD

HOMEOWNERS WHO installed a river rock curb on city property around the northwest corner of Mission and Santa Lucia had to remove it, the Carmel City Council decided April 3. By Tuesday, it was gone.

While Fred and Regina Amoroso thought the curb, which ranged in height from 8 to 16 inches, would prevent erosion and discourage illegal parking near the corner, it violated

He discovered the curb during an inspection of the Amorosos' remodeled home at the busy intersection. The Amorosos applied for the required encroachment permit, but

PHOTO/MARY BROWNFIELD

The people who own this home under remodel will have to find something else to do with the piles of river rocks they had planned to use as a curb.