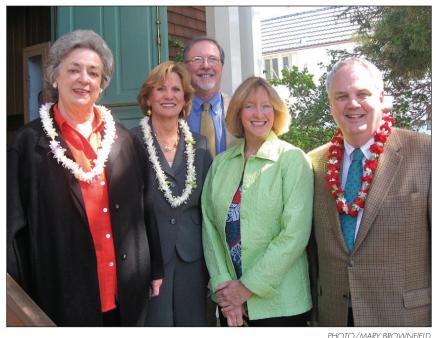

Draped in leis, victorious Mayor Sue McCloud (left) and council members Karen Sharp and Ken Talmage pause on the steps of Carmel City Hall with fellow council members Gerard Rose and Paula Hazdovac after taking the oath of office Tuesday.