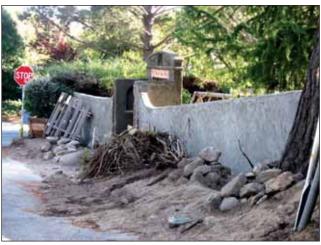

He discovered the curb during an inspection of the Amorosos' remodeled home at the busy intersection. The Amorosos applied for the required encroachment permit, but

PHOTO/MARY BROWNFIELD

The people who own this home under remodel will have to find something else to do with the piles of river rocks they had planned to use as a curb.