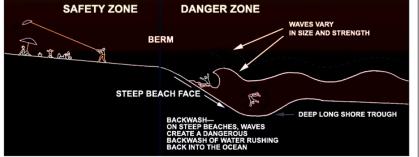

"It's a great way for people to get to know downtown P.G. while having

CALIFORNIA DEPARTMENT OF PARKS AND RECREATION

Especially in light of last month's double drowning at scenic but dangerous Monastery Beach, California State Park officials hope visitors will heed the warnings well illustrated by this new sign, which was recently approved and may be installed by this weekend, according to Monterey sector superintendent Dana Jones. "I have a stack of them sitting in the office," she said. The signs arrived Wednesday and will be placed on existing posts until officials determine the best location for them. "We're also talking about putting split rail fencing along the parking area to try to direct people onto the beach where the signs are."