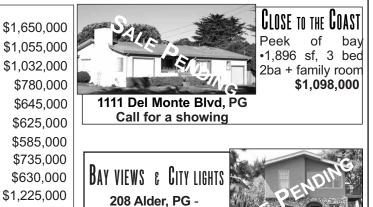

|
| \$698,000   | 585 Hawthone, MTY                                                                                        |
| \$1,165,000 | 1020 McFarland, PG                                                                                       |
| \$850,000   | 1207 Hoffman, MTY                                                                                        |
| \$1,530,000 | 322 Gibson , PG                                                                                          |
|             | 703 Congress, PG                                                                                         |
|             | \$1,265,000<br>\$1,045,000<br>\$859,000<br>\$872,500<br>\$635,000<br>\$595,000<br>\$725,000<br>\$698,000 |



#### From previous page

#### Monterey (con't.)

950 Cass Street — \$1,800,000 Robert, William and Junia Gratiot to Appling, Appling and Dunn APN: 001-603-034

#### **Moss Landing**

Strawberry Canyon Road — \$1,250,000

Peek Inside...



Period windows. Period fixtures. New kitchen... in the design of the period. Circa 1920's Monterey home fully restored with expert craftsmanship and artistic sensitivity. Nestled in coveted Peters Gate neighborhood. Surrounded by equally historic oohaah homes. Come for a peek. \$1,895,000.

Benjamin and Rosaura Iniguez to

721 Lighthouse Avenue —

1077 San Carlos Road —

APN: 131-121-003/004 and 131-111-

John and Sharon Matthams to Tenir LLC

Elkhorn Slough Foundation

**Pacific Grove** 

\$1,500,000

APN: 006-316-002

**Pebble Beach** 

007

COLDWELL