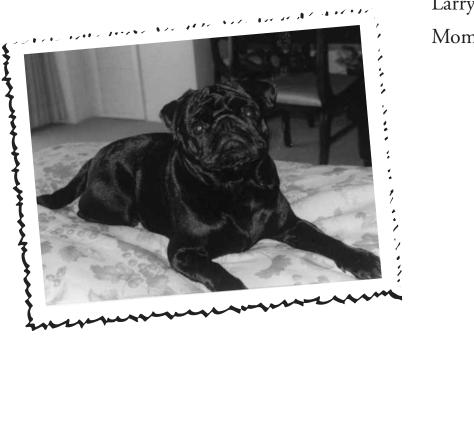

## In loving memory of *Larry Toester*;

### our most beloved doggie

August 1, 1993 — November 10, 2007

He was more than a companion, more than a cute and cuddly pug, Larry was a loyal friend and a precious member of our family...he was the best doggie ever.

We took him everywhere we went including work for nine years. Upon his retirement, he frolicked in his big backyard with his baby pug brother, Todd Henry. Larry was a voracious eater and loved to eat tortilla chips. He was also an avid walker. He especially loved his long strolls with his beloved Aunt Betty whom he loved and adored.

Larry loved all of his friends: Kirstie and Lucy, Audrey, Toni G, Erin, Marlene and Susan...and the many others along his path.

We miss him so much. Our hearts and home feel so empty without him but we know he has many friends where he has gone. We remember him with great joy and happiness.

Larry, we love you always and forever, Mom and Dad