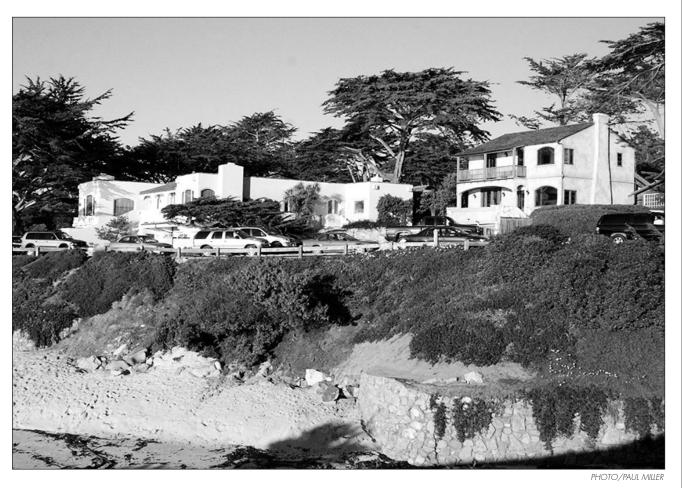

Potential donors with Type-O blood can call The Pine Cone at 624-0162 ext. 113. Carroll said her insurance will cover all costs of testing and surgery.

Watercolor by Mark Farina

Onjoy whitewater views of the beach and Point Lobos from this "real house" with the charm of a cottage. Presiding over 2.5 lots, "Mar y Sol" is a single-level 3bd/3ba gem remodeled in the last 10 years and adorned by high ceilings, 2 fireplaces, an open floor plan, French doors and gracious decks and patios. The well-established garden provides year-round color and easy maintenance with timed water system.