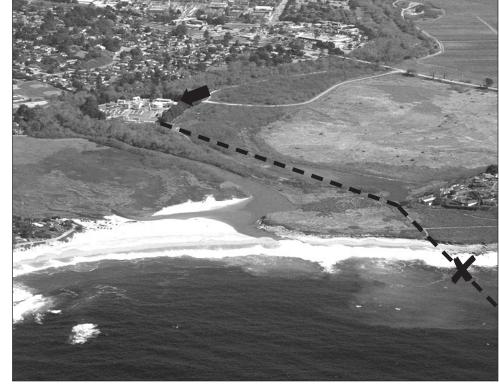

PHOTO/PAUL MILLEF

The outfall pipe from the Carmel sewage treatment plant (arrow) has a hole in it about 20 feet offshore (X) which has allowed sand to fill the pipe, blocking it and drastically reducing its capacity. As soon as wave conditions permit, divers will try to clear the pipe and patch the hole. The mouth of the Carmel River is in the center of this aerial view.