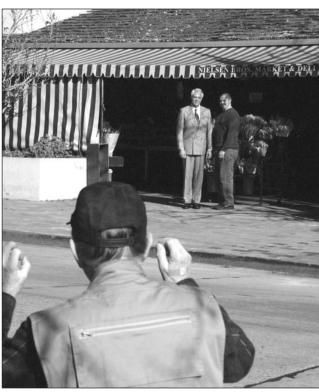

Immediately a flood of opposition came from city planners who did not want "another church in town."

PHOTOS/COURTESY CARMEL PRESBYTERIAN CHURCH

Only one year after the Carmel Presbyterian Church opened its doors in 1955, President and Mrs. Dwight Eisenhower attended services there, invited by the pastor's 13-year-old granddaughter. The church spire is one of the first village sites visible to those entering Carmel-by-the-Sea at Ocean and Junipero.

> Another amazing moment in the church's past features the day President and Mrs. Eisenhower came to worship with them in 1956. Eisenhower agreed to attend the church at the request of Pastor Rogers's granddaughter, 13-year old Sally