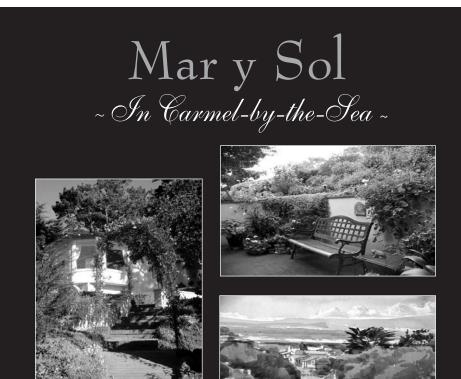

Potential donors with Type-O blood can call The Pine Cone at 624-0162 ext. 113. Carroll said her insurance will cover all costs of testing and surgery.

Watercolor by Mark Farina

Onjoy whitewater views of the beach and Point Lobos from this "real house" with the charm of a cottage. Presiding over 2.5 lots, "Mar y Sol" is a single-level 3bd/3ba gem remodeled in the last 10 years and adorned by high ceilings, 2 fireplaces, an open floor plan, French doors and gracious decks and patios. The well-established garden provides year-round color and easy maintenance with timed water system.

~ Offered at \$3,395,000 ~