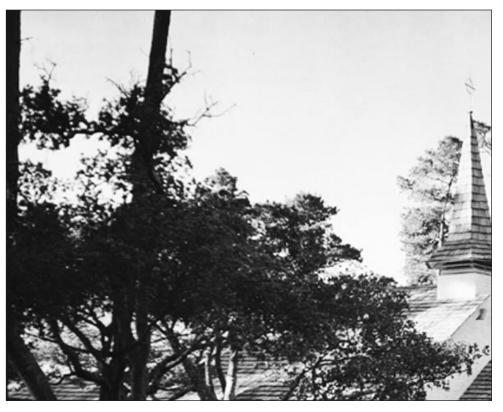

Immediately a flood of opposition came from city planners who did not want "another church in town."

PHOTOS/COURTESY CARMEL PRESBYTERIAN CHURCH

Only one year after the Carmel Presbyterian Church opened its doors in 1955, President and Mrs. Dwight Eisenhower attended services there, invited by the pastor's 13-year-old granddaughter. The church spire is one of the first village sites visible to those entering Carmel-by-the-Sea at Ocean and Junipero.