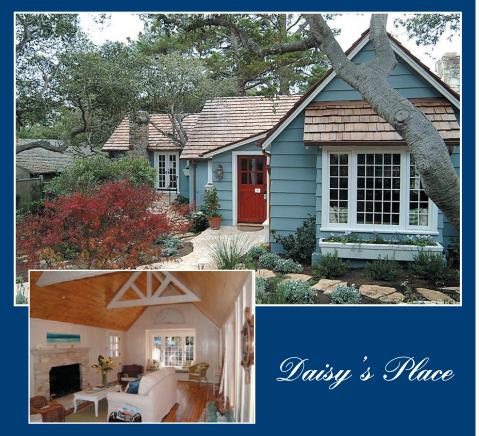

nt Lobos and Bay views from this stunning home in a sought-after location. Main house has 2 bedrooms, 2-1/2 baths, office, and dining room. The 1-bedroom guest house has a living room, kitchen and large turret bath. \$2,295,000.



"CAPE COD" BY-THE-SEA! Peeks of the sea and the sound of the surf await you from this wonderfully remodeled 3-bedroom, 3-bath Cape Cod-style home in Carmel's coveted "South-of-Ocean-Avenue" neighborhood, where walks to town are a way of life. \$1,895,000.

CARMEL'S "THREE WISHES"! This fabulous new 3-bedroom, 3-1/2-bath 2300 sq. ft. masterwork is near Carmel Beach. Offering views of Point Lobos, and the hills of Carmel Valley, and located on an oversized lot with three view decks. \$2,675,000.



Carmel ...

a town of charm and beauty that enchants the senses.



Builders, Frank Bruno and Don McBride, totally remodeled and restored Carmel legend Daisy Bostick's place. Sitting on two South of Ocean Avenue lots, Daisy's Place has high ceilings, great room, library, 3 bedrooms, 2-1/2 baths and spacious gardens. McBride & Bruno weaved an eclectic collection of antiques and decorative elements into the design. The result is the Carmel dream cottage. \$3,290,000.

FINE COUNTRY LIVING! A special, mostly landscaped over 6-1/2-acre parcel with three homes located just 4 miles east of the Village. The main home is a 1600 sq. ft. post adobe with soaring ceilings, 2 bedrooms and 2 baths. Two guesthouses, & private well. \$1,299,000.



QUINTESSENTIAL CARMEL VALLEY! Amid ancient oaks on three level acres in the prestigious Miramonte area, almost all rooms of